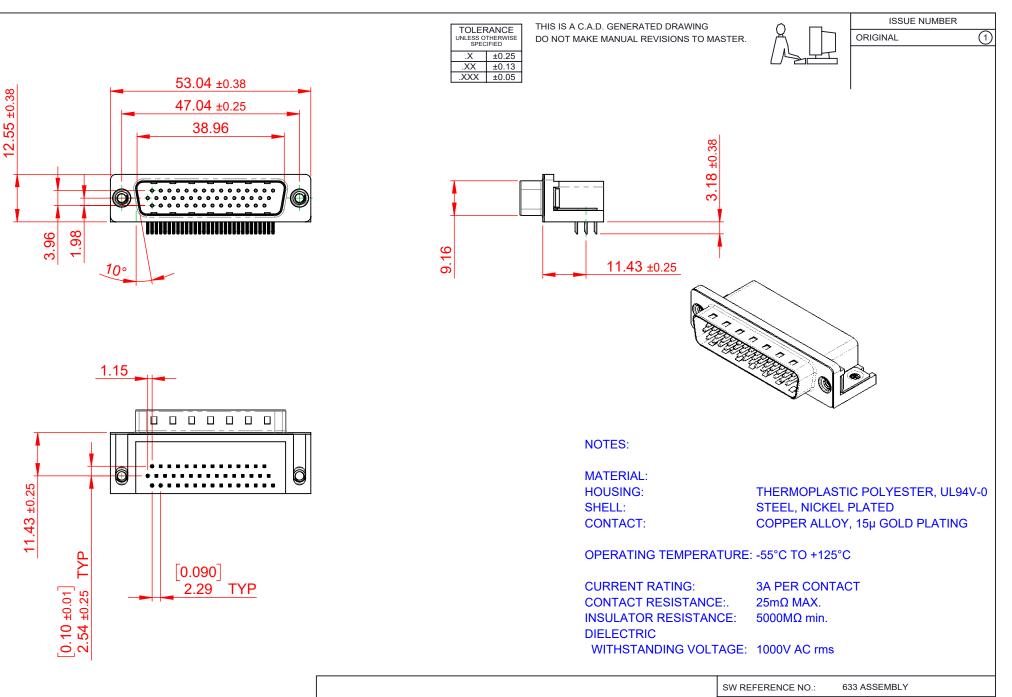

THIS SERIES FULLY CONFORMS TO THE EUROPEAN UNION DIRECTIVES 2011/65/EU FOR RoHS COMPLIANCY.

| 633 SERIES D-SUB CONNECTOR           |                                                                                                                                       |         | DRAWN: C.B         |         | DATE: AUG. 01/2018 |    |       |
|--------------------------------------|---------------------------------------------------------------------------------------------------------------------------------------|---------|--------------------|---------|--------------------|----|-------|
|                                      |                                                                                                                                       |         | CHECKED:           |         | DATE:              |    |       |
| EDAC INC                             | THESE DRAWINGS AND SPECIFICATIONS<br>ARE THE PROPERTY OF EDAC INCAND                                                                  | SCALE:  | (IN C.A.D. 1:1)    | SHEET   | 1                  | OF | 1     |
| TORONTO, ONTARIO<br>CANADA           | SHALL NOT BE REPRODUCED, OR COPIED<br>OR USED AS THE BASIS FOR THE<br>MANUFACTURE OR SALE OF APPARATUS<br>WITHOUT WRITTEN PERMISSION. | DRAWING | ONUMBER: 633-044-3 | 363-552 |                    |    | ISSUE |
| YOUR CONNECTION TO QUALITY & SERVICE |                                                                                                                                       | PART NU | MBER: 633-044-3    | 363-552 |                    |    | 1     |