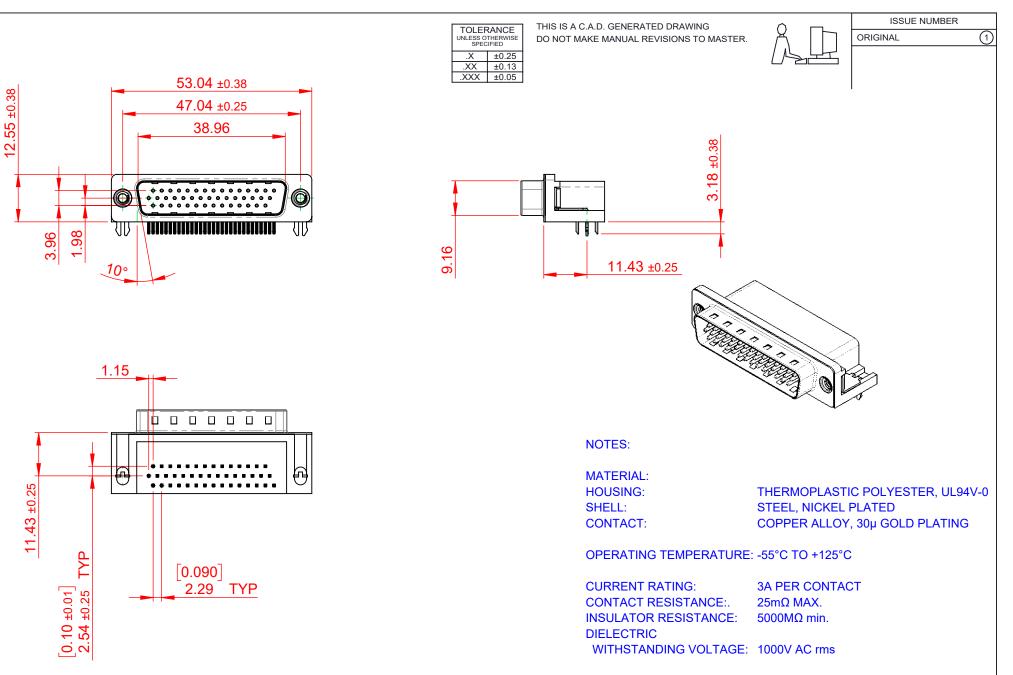

|                                        |                                                                                                                                                                                                                |                          | SW REFERENCE NO.: 633 ASSEMBLY |       |  |
|----------------------------------------|----------------------------------------------------------------------------------------------------------------------------------------------------------------------------------------------------------------|--------------------------|--------------------------------|-------|--|
| 633 SERIES D-SUB CONNECTOR             |                                                                                                                                                                                                                | DRAWN: C.B               | DATE: AUG. 01/20               | )18   |  |
|                                        |                                                                                                                                                                                                                |                          | DATE:                          |       |  |
| EDAC INC<br>TORONTO, ONTARIO<br>CANADA | THESE DRAWINGS AND SPECIFICATIONS<br>ARE THE PROPERTY OF EDAC INC.,AND<br>SHALL NOT BE REPRODUCED,OR COPIED<br>OR USED AS THE BASIS FOR THE<br>MANUFACTURE OR SALE OF APPARATUS<br>WITHOUT WRITTEN PERMISSION. | SCALE: (IN C.A.D. 1:1)   | SHEET 1 OF                     | 1     |  |
|                                        |                                                                                                                                                                                                                | DRAWING NUMBER: 633-044- | 663-532                        | ISSUE |  |
| YOUR CONNECTION TO QUALITY & SERVICE   |                                                                                                                                                                                                                | PART NUMBER: 633-044-    | 663-532                        | 1     |  |