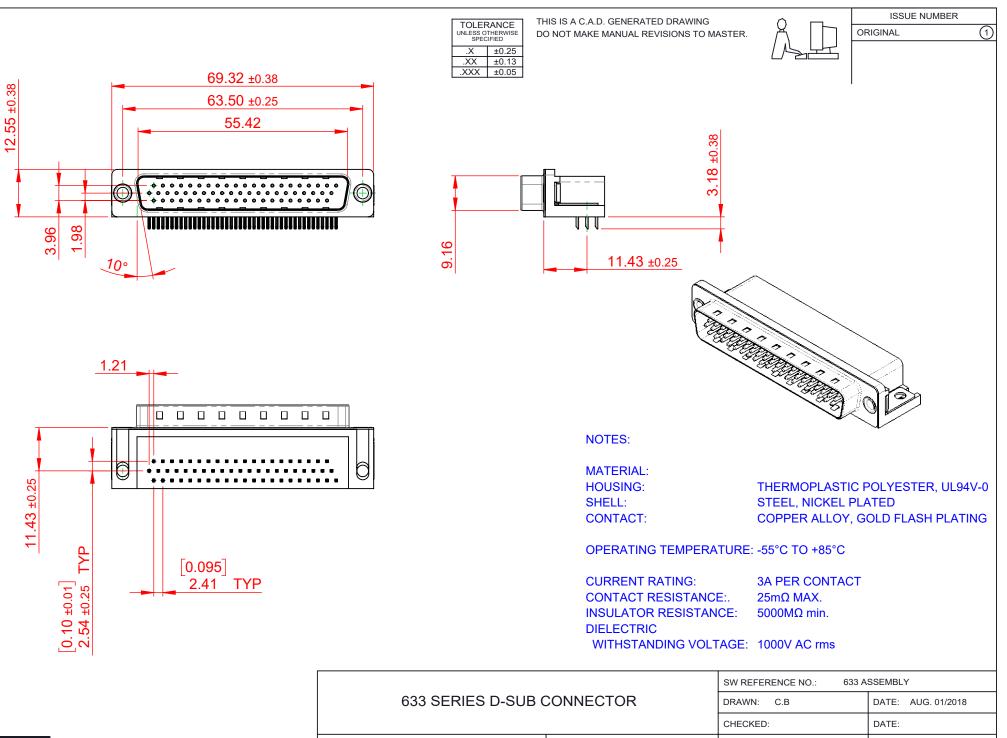

COMPLIANT 2

|     | 633 SERIES D-SUB CONNECTOR             |                                                                                                                                                                                                                |                                | C.B             | DATE: AUG. 01/2018 |       |
|-----|----------------------------------------|----------------------------------------------------------------------------------------------------------------------------------------------------------------------------------------------------------------|--------------------------------|-----------------|--------------------|-------|
|     |                                        |                                                                                                                                                                                                                |                                | ):              | DATE:              |       |
|     | EDAC INC<br>TORONTO, ONTARIO<br>CANADA | THESE DRAWINGS AND SPECIFICATIONS<br>ARE THE PROPERTY OF EDAC INC.,AND<br>SHALL NOT BE REPRODUCED,OR COPIED<br>OR USED AS THE BASIS FOR THE<br>MANUFACTURE OR SALE OF APPARATUS<br>WITHOUT WRITTEN PERMISSION. | SCALE:                         | (IN C.A.D. 1:1) | SHEET 1 OF         | 1     |
|     |                                        |                                                                                                                                                                                                                | DRAWING NUMBER: 633-062-26     |                 | 263-011            | ISSUE |
| · · | OUR CONNECTION TO QUALITY & SERVICE    |                                                                                                                                                                                                                | PART NUMBER: 633-062-263-011 1 |                 |                    | 1     |