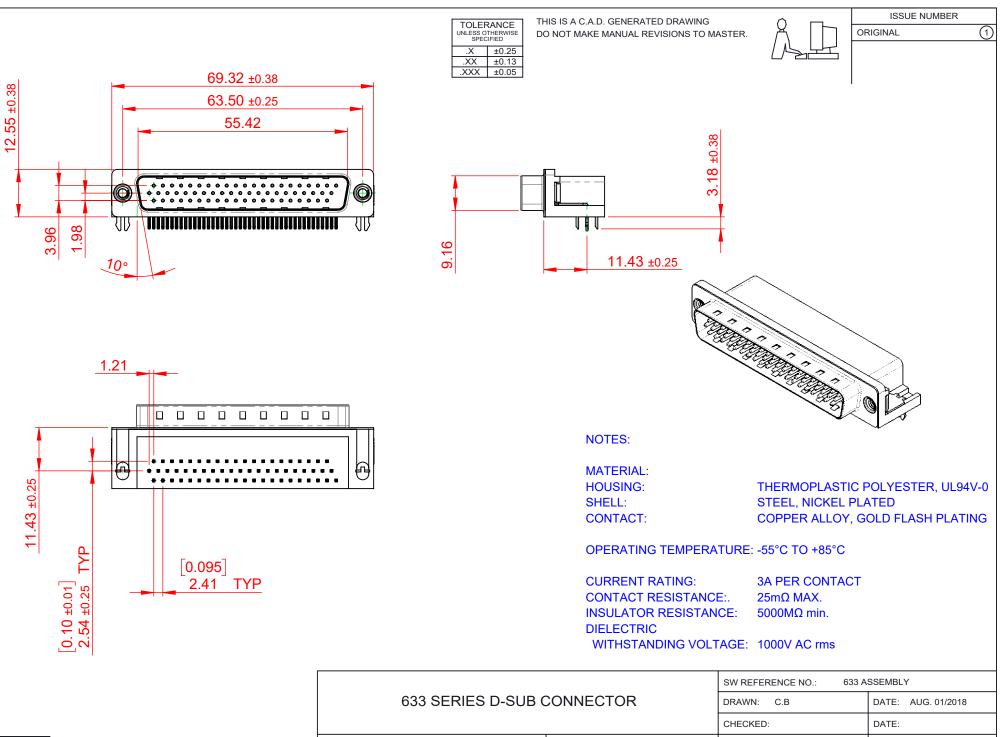

THIS SERIES FULLY CONFORMS TO THE EUROPEAN UNION DIRECTIVES 2011/65/EU FOR RoHS COMPLIANCY. COMPLIANT

| YOUR CONNECTION TO | EDAC INC<br>TORONTO, ONTARIO<br>CANADA<br>O QUALITY & SERVICE | THESE DRAWINGS AND SPECIFICATIONS<br>ARE THE PROPERTY OF EDAC INC.,AND<br>SHALL NOT BE REPRODUCED,OR COPIED<br>OR USED AS THE BASIS FOR THE<br>MANUFACTURE OR SALE OF APPARATUS<br>WITHOUT WRITTEN PERMISSION. |
|--------------------|---------------------------------------------------------------|----------------------------------------------------------------------------------------------------------------------------------------------------------------------------------------------------------------|

|                              | SW REFERENCE NU.: 033 ASSEMIDLY |                    |    |
|------------------------------|---------------------------------|--------------------|----|
|                              | DRAWN: C.B                      | DATE: AUG. 01/2018 |    |
|                              | CHECKED:                        | DATE:              |    |
|                              | SCALE: (IN C.A.D. 1:1)          | SHEET 1 OF 1       |    |
| DRAWING NUMBER: 633-062-263- |                                 | 263-032 ISSU       | JE |
|                              | PART NUMBER: 633-062-2          | 263-032 1          |    |
|                              |                                 |                    |    |