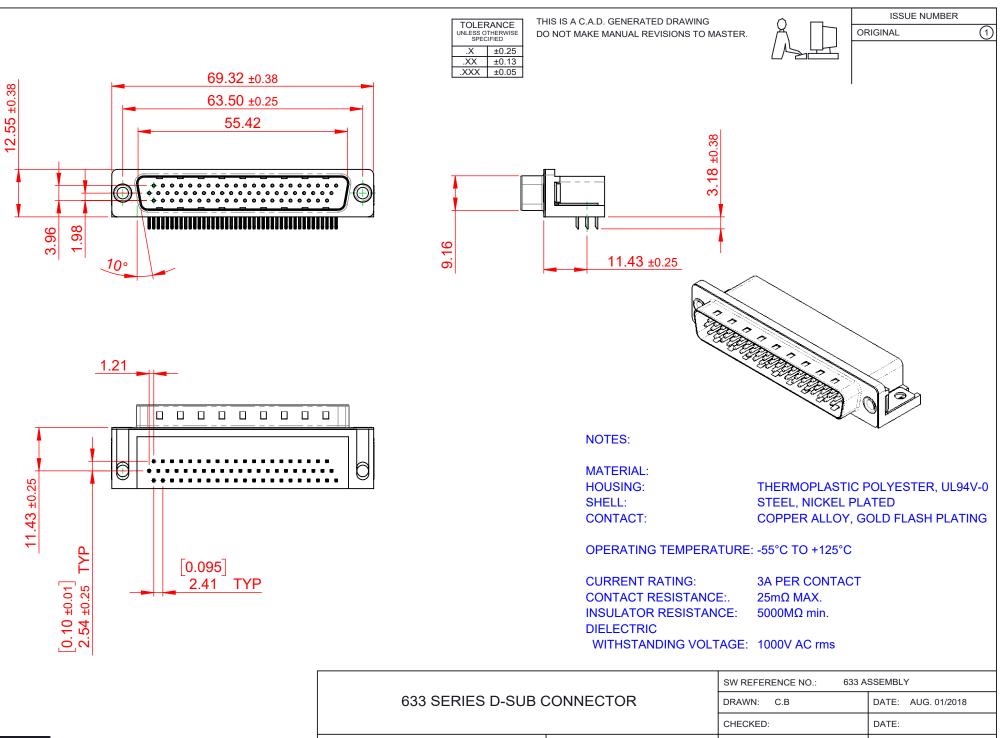

COMPLIANT 2

|  | 633 SERIES D-SUB CONNECTOR             |                                                                                                                                       | DRAWN: C.B                      | DATE: AUG. 01/2 | 018   |
|--|----------------------------------------|---------------------------------------------------------------------------------------------------------------------------------------|---------------------------------|-----------------|-------|
|  |                                        |                                                                                                                                       | CHECKED:                        | DATE:           |       |
|  | EDAC INC                               | THESE DRAWINGS AND SPECIFICATIONS<br>ARE THE PROPERTY OF EDAC INC.,AND                                                                | SCALE: (IN C.A.D. 1:1)          | SHEET 1 OF      | 1     |
|  | EDAG INC<br>TORONTO, ONTARIO<br>CANADA | SHALL NOT BE REPRODUCED, OR COPIED<br>OR USED AS THE BASIS FOR THE<br>MANUFACTURE OR SALE OF APPARATUS<br>WITHOUT WRITTEN PERMISSION. | DRAWING NUMBER: 633-062-263-511 |                 | ISSUE |
|  | YOUR CONNECTION TO QUALITY & SERVICE   |                                                                                                                                       | PART NUMBER: 633-062-           | 263-511         | 1     |