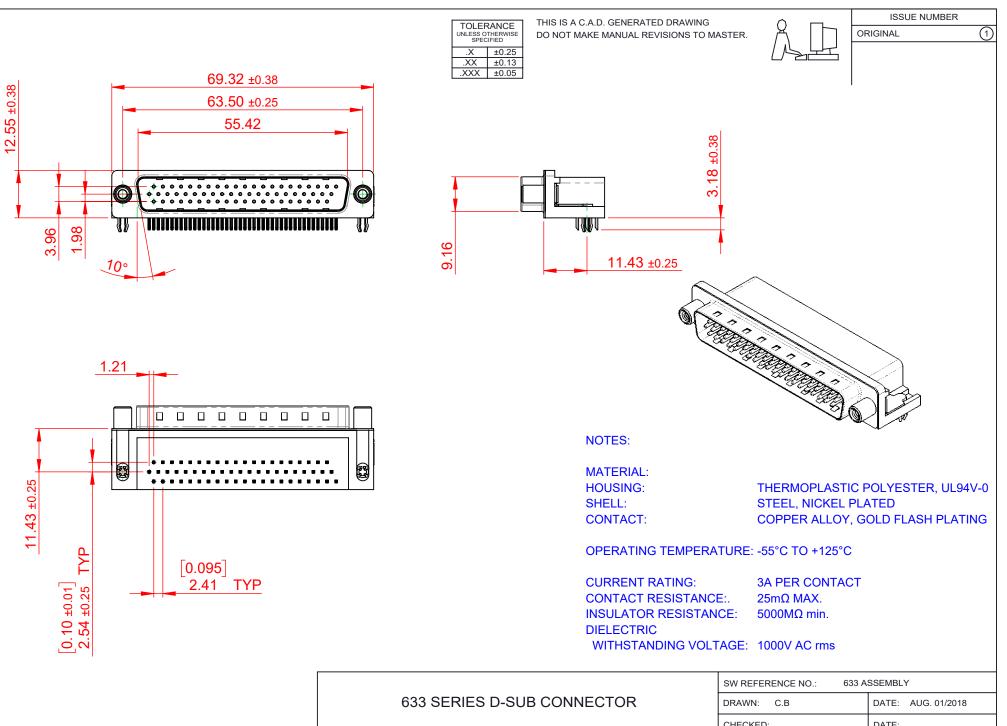

COMPLIANT

THIS SERIES FULLY CONFORMS TO THE EUROPEAN UNION DIRECTIVES 2011/65/EU FOR RoHS COMPLIANCY.

| 633 SERIES D-SUB CONNECTOR                                                     |                                                                                                                                                                                                                | DRAWN: C.B                      | DATE: AUG. ( |
|--------------------------------------------------------------------------------|----------------------------------------------------------------------------------------------------------------------------------------------------------------------------------------------------------------|---------------------------------|--------------|
|                                                                                |                                                                                                                                                                                                                | CHECKED:                        | DATE:        |
| EDAC INC<br>TORONTO, ONTARIO<br>CANADA<br>YOUR CONNECTION TO QUALITY & SERVICE | THESE DRAWINGS AND SPECIFICATIONS<br>ARE THE PROPERTY OF EDAC INC.,AND<br>SHALL NOT BE REPRODUCED,OR COPIED<br>OR USED AS THE BASIS FOR THE<br>MANUFACTURE OR SALE OF APPARATUS<br>WITHOUT WRITTEN PERMISSION. | SCALE: (IN C.A.D. 1:1)          | SHEET 1      |
|                                                                                |                                                                                                                                                                                                                | DRAWING NUMBER: 633-062-263-540 |              |
|                                                                                |                                                                                                                                                                                                                | PART NUMBER: 633-06             | 62-263-540   |