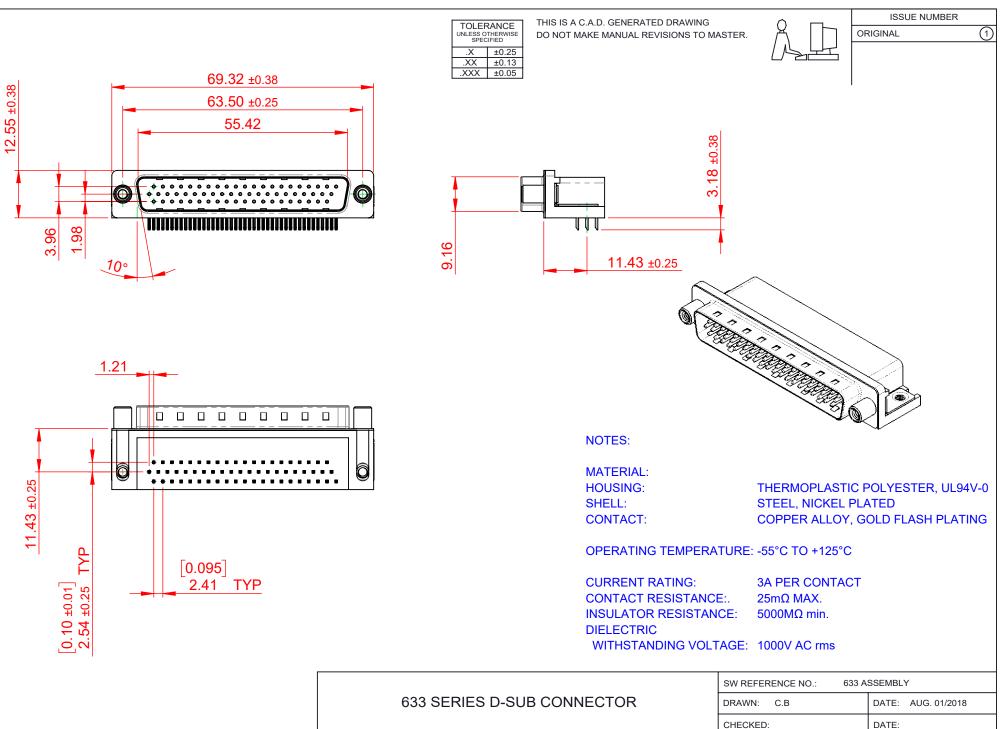

COMPLIANT THIS

| 633 SERIES D-SUB CONNECTOR                                                     |                                                                                                                                                                                                                | DRAWN: C.B                      | DATE: AUG. 01/20 | J18   |
|--------------------------------------------------------------------------------|----------------------------------------------------------------------------------------------------------------------------------------------------------------------------------------------------------------|---------------------------------|------------------|-------|
|                                                                                |                                                                                                                                                                                                                |                                 | DATE:            |       |
| EDAC INC<br>TORONTO, ONTARIO<br>CANADA<br>YOUR CONNECTION TO QUALITY & SERVICE | THESE DRAWINGS AND SPECIFICATIONS<br>ARE THE PROPERTY OF EDAC INC.,AND<br>SHALL NOT BE REPRODUCED,OR COPIED<br>OR USED AS THE BASIS FOR THE<br>MANUFACTURE OR SALE OF APPARATUS<br>WITHOUT WRITTEN PERMISSION. | SCALE: (IN C.A.D. 1:1)          | SHEET 1 OF       | 1     |
|                                                                                |                                                                                                                                                                                                                | DRAWING NUMBER: 633-062-263-550 |                  | ISSUE |
|                                                                                |                                                                                                                                                                                                                | PART NUMBER: 633-062-           | 263-550          | 1     |