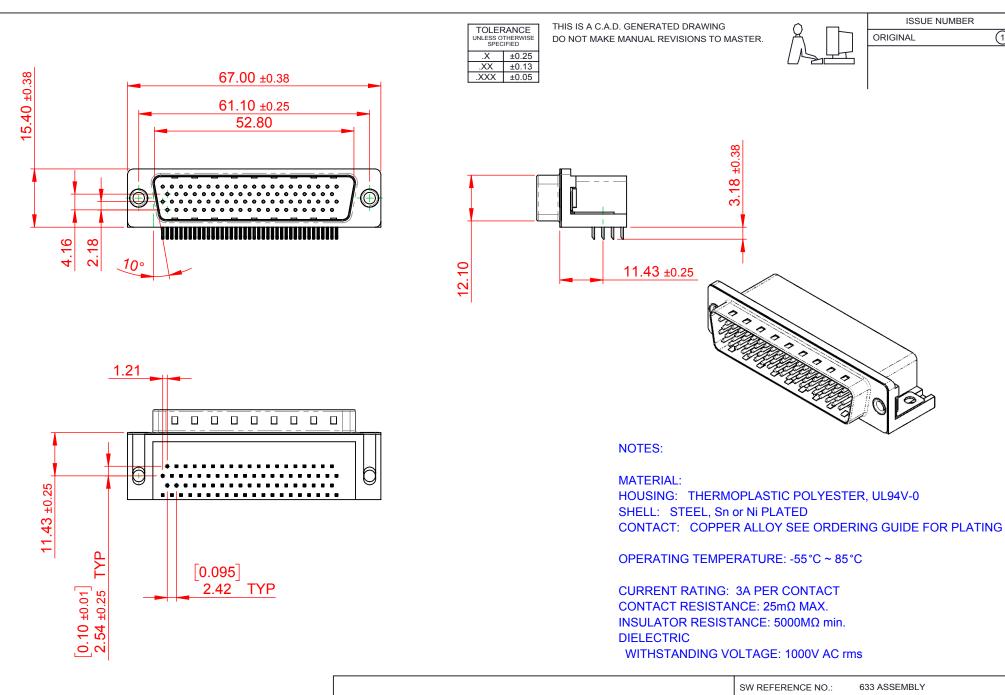

THIS SERIES FULLY CONFORMS TO THE EUROPEAN UNION DIRECTIVES 2011/65/EU FOR RoHS COMPLIANCY.

| 633 SERIES D-SUB (                                                             | DRAWN: C.B                                                                                                                                                                                                     | DATE: AUG. 01/2        | 018           |       |
|--------------------------------------------------------------------------------|----------------------------------------------------------------------------------------------------------------------------------------------------------------------------------------------------------------|------------------------|---------------|-------|
|                                                                                |                                                                                                                                                                                                                |                        | DATE:         |       |
| EDAC INC<br>TORONTO, ONTARIO<br>CANADA<br>YOUR CONNECTION TO QUALITY & SERVICE | THESE DRAWINGS AND SPECIFICATIONS<br>ARE THE PROPERTY OF EDAC INC.,AND<br>SHALL NOT BE REPRODUCED,OR COPIED<br>OR USED AS THE BASIS FOR THE<br>MANUFACTURE OR SALE OF APPARATUS<br>WITHOUT WRITTEN PERMISSION. | SCALE: (IN C.A.D. 1:1) | SHEET 1 OF    | 1     |
|                                                                                |                                                                                                                                                                                                                | DRAWING NUMBER: 63     | 3-078-363-011 | ISSUE |
|                                                                                |                                                                                                                                                                                                                | PART NUMBER: 63        | 3-078-363-011 | 1     |