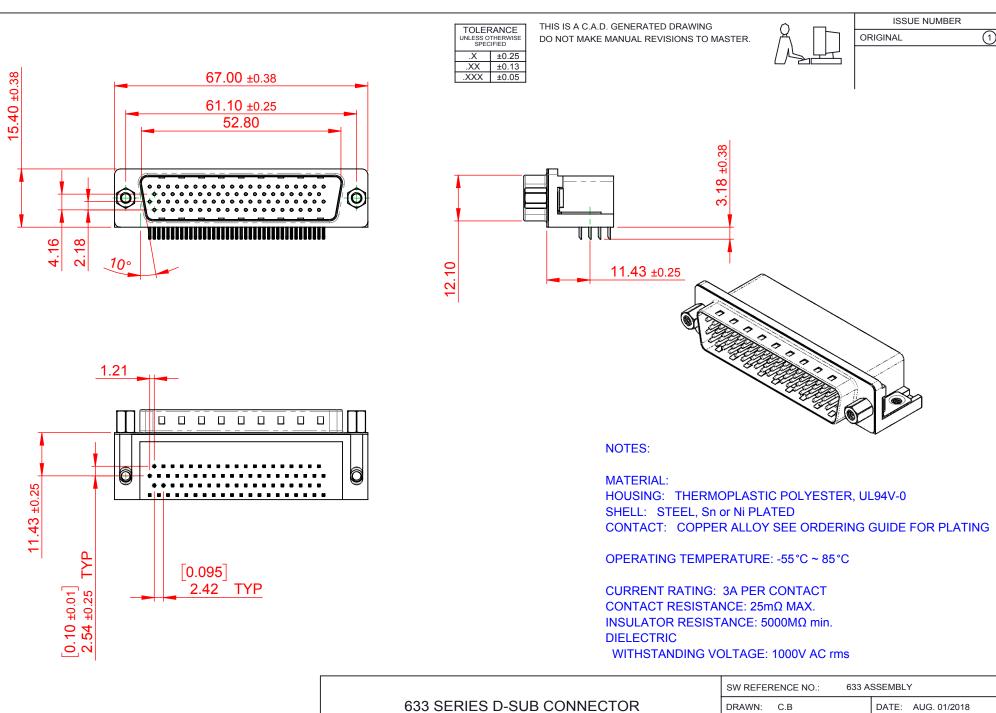

THIS SERIES FULLY CONFORMS TO THE EUROPEAN UNION DIRECTIVES 2011/65/EU FOR RoHS COMPLIANCY.

|  | 633 SERIES D-SUB CONNECTOR                                                     |                                                                                                                                                                                                                |                                 | DRAWN: C.B DATE: AUG. 01/ |            | 018 |  |
|--|--------------------------------------------------------------------------------|----------------------------------------------------------------------------------------------------------------------------------------------------------------------------------------------------------------|---------------------------------|---------------------------|------------|-----|--|
|  |                                                                                |                                                                                                                                                                                                                |                                 | ):                        | DATE:      |     |  |
|  | EDAC INC<br>TORONTO, ONTARIO<br>CANADA<br>YOUR CONNECTION TO QUALITY & SERVICE | THESE DRAWINGS AND SPECIFICATIONS<br>ARE THE PROPERTY OF EDAC INC.,AND<br>SHALL NOT BE REPRODUCED,OR COPIED<br>OR USED AS THE BASIS FOR THE<br>MANUFACTURE OR SALE OF APPARATUS<br>WITHOUT WRITTEN PERMISSION. | SCALE:                          | (IN C.A.D. 1:1)           | SHEET 1 OF | 1   |  |
|  |                                                                                |                                                                                                                                                                                                                | DRAWING NUMBER: 633-078-363-053 |                           | ISSUE      |     |  |
|  |                                                                                |                                                                                                                                                                                                                | PART NUI                        | MBER: 633-078-3           | 363-053    | 1   |  |