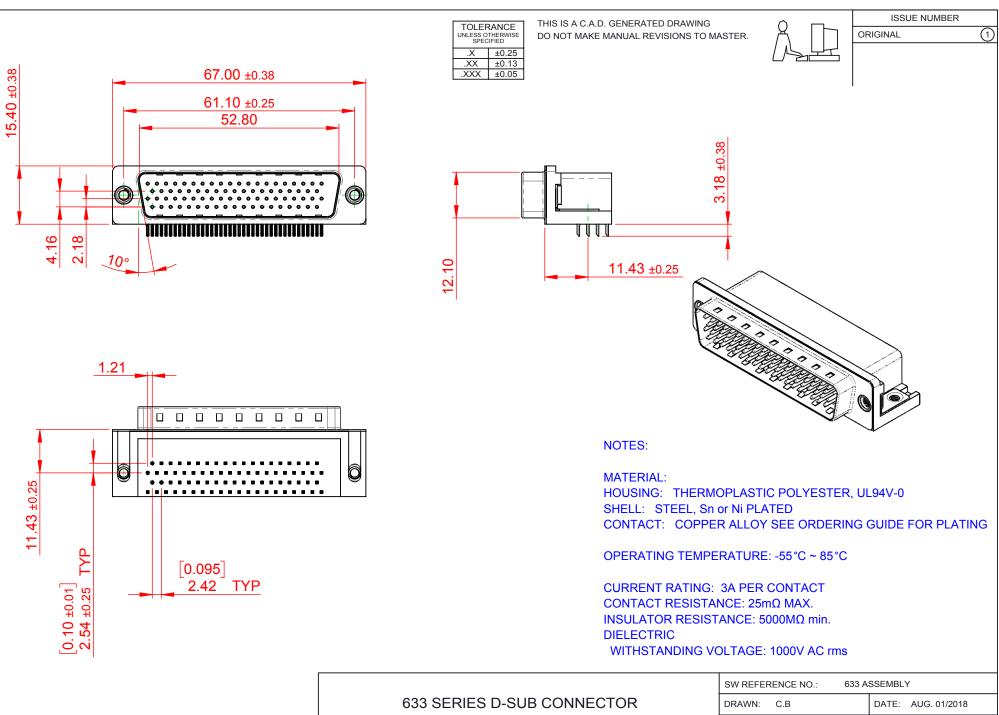

THIS SERIES FULLY CONFORMS TO THE EUROPEAN UNION DIRECTIVES 2011/65/EU FOR RoHS COMPLIANCY.

| 633 SERIES D-SUB (                                                             | DRAWN: C.B                                                                                                                                                                                                     |                           | DATE: AUG. 01/2018 |              |       |
|--------------------------------------------------------------------------------|----------------------------------------------------------------------------------------------------------------------------------------------------------------------------------------------------------------|---------------------------|--------------------|--------------|-------|
|                                                                                |                                                                                                                                                                                                                | CHECKED:                  |                    | DATE:        |       |
| EDAC INC<br>TORONTO, ONTARIO<br>CANADA<br>YOUR CONNECTION TO QUALITY & SERVICE | THESE DRAWINGS AND SPECIFICATIONS<br>ARE THE PROPERTY OF EDAC INC.,AND<br>SHALL NOT BE REPRODUCED,OR COPIED<br>OR USED AS THE BASIS FOR THE<br>MANUFACTURE OR SALE OF APPARATUS<br>WITHOUT WRITTEN PERMISSION. | SCALE: (IN C.A.D. 1:1)    |                    | SHEET 1 OF 1 |       |
|                                                                                |                                                                                                                                                                                                                | DRAWING NUMBER: 633-078-3 |                    | 363-055      | ISSUE |
|                                                                                |                                                                                                                                                                                                                | PART NUMBER:              | 633-078-3          | 363-055      | 1     |