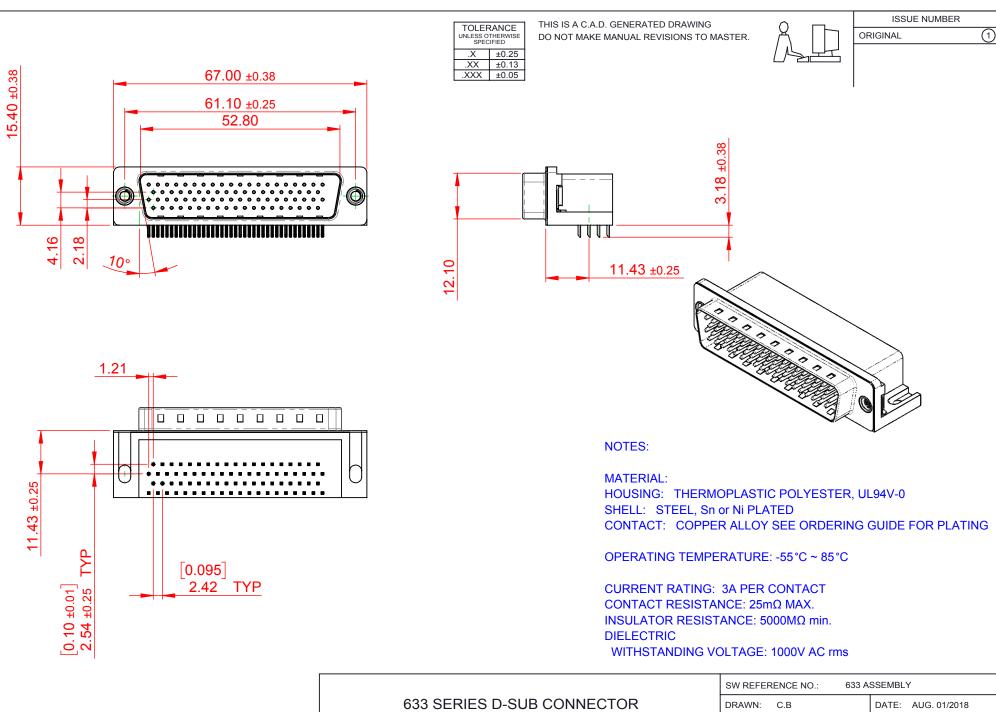

THIS SERIES FULLY CONFORMS TO THE EUROPEAN UNION DIRECTIVES 2011/65/EU FOR RoHS COMPLIANCY.

|  | 633 SERIES D-SUB CONNECTOR                                                     |                                                                                                                                                                                                                | DRAWN: C.B                      | DATE: AUG. 01/2018 |       |
|--|--------------------------------------------------------------------------------|----------------------------------------------------------------------------------------------------------------------------------------------------------------------------------------------------------------|---------------------------------|--------------------|-------|
|  |                                                                                |                                                                                                                                                                                                                | CHECKED:                        | DATE:              |       |
|  | EDAC INC<br>TORONTO, ONTARIO<br>CANADA<br>YOUR CONNECTION TO QUALITY & SERVICE | THESE DRAWINGS AND SPECIFICATIONS<br>ARE THE PROPERTY OF EDAC INC.,AND<br>SHALL NOT BE REPRODUCED,OR COPIED<br>OR USED AS THE BASIS FOR THE<br>MANUFACTURE OR SALE OF APPARATUS<br>WITHOUT WRITTEN PERMISSION. | SCALE: (IN C.A.D. 1:1)          | SHEET 1 OF         | 1     |
|  |                                                                                |                                                                                                                                                                                                                | DRAWING NUMBER: 633-078-663-005 |                    | ISSUE |
|  |                                                                                |                                                                                                                                                                                                                | PART NUMBER: 633-078            | 3-663-005          | 1     |