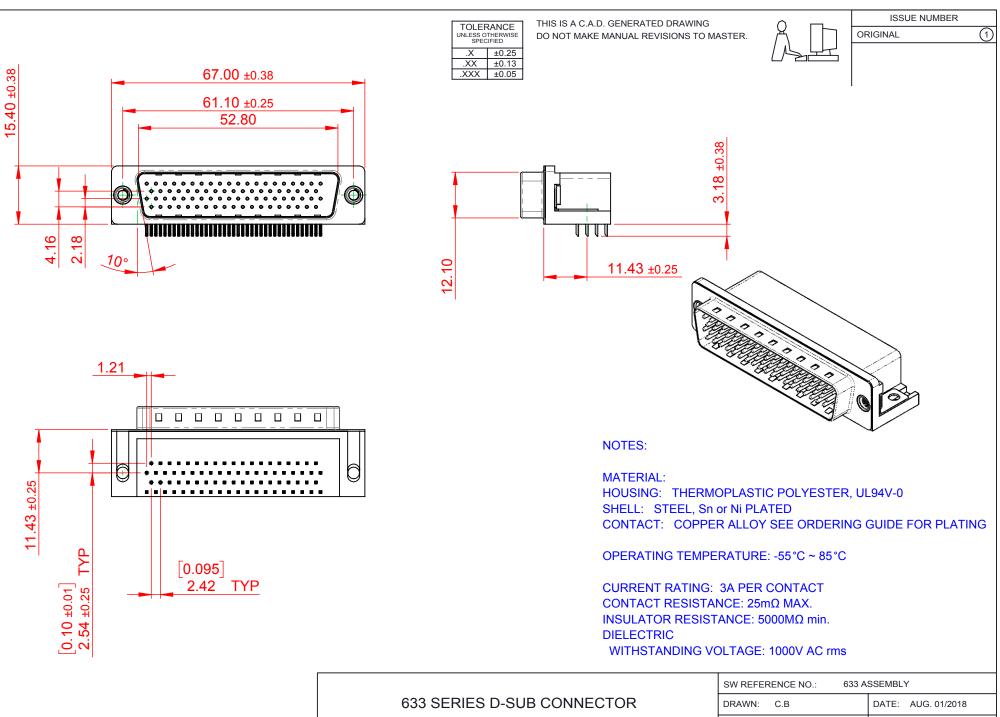

THIS SERIES FULLY CONFORMS TO THE EUROPEAN UNION DIRECTIVES 2011/65/EU FOR RoHS COMPLIANCY.

| YOUR CONNECTION TO | EDAC INC<br>TORONTO, ONTARIO<br>CANADA<br>O QUALITY & SERVICE | THESE DRAWINGS AND SPECIFICATIONS<br>ARE THE PROPERTY OF EDAC INC.,AND<br>SHALL NOT BE REPRODUCED,OR COPIED<br>OR USED AS THE BASIS FOR THE<br>MANUFACTURE OR SALE OF APPARATUS<br>WITHOUT WRITTEN PERMISSION. |
|--------------------|---------------------------------------------------------------|----------------------------------------------------------------------------------------------------------------------------------------------------------------------------------------------------------------|

| SW REFERENCE NU.: 633 ASSEMBLY |                    |  |  |
|--------------------------------|--------------------|--|--|
| DRAWN: C.B                     | DATE: AUG. 01/2018 |  |  |
| CHECKED:                       | DATE:              |  |  |
| SCALE: (IN C.A.D. 1:1)         | SHEET 1 OF 1       |  |  |
| DRAWING NUMBER: 633-078-6      | 663-015 ISSUE      |  |  |
| PART NUMBER: 633-078-6         | 663-015 1          |  |  |
|                                |                    |  |  |