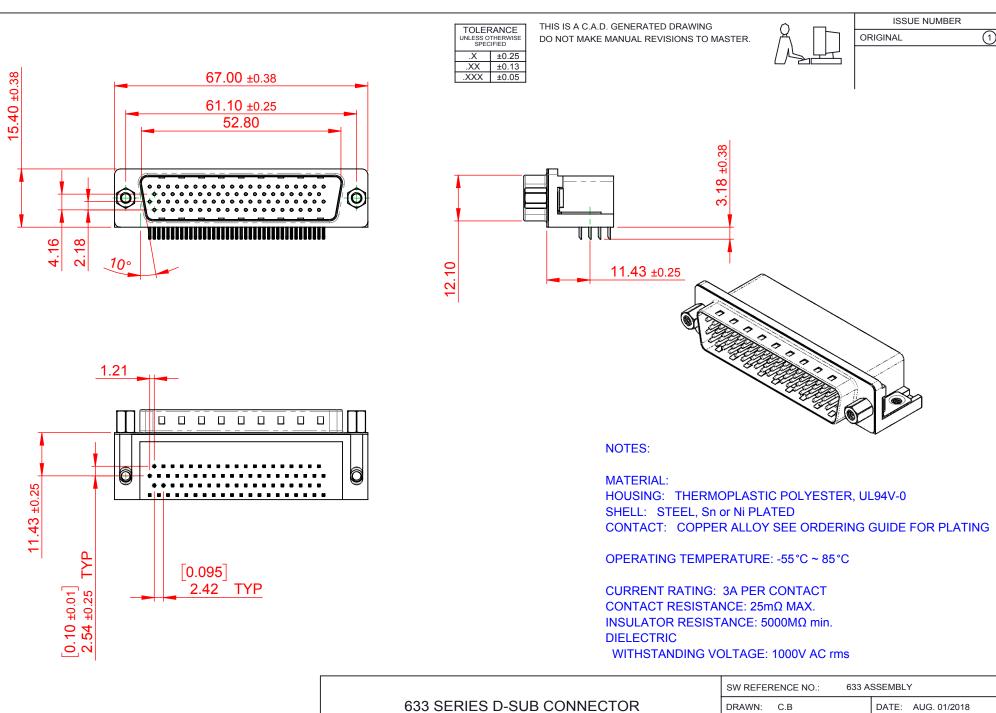

THIS SERIES FULLY CONFORMS TO THE EUROPEAN UNION DIRECTIVES 2011/65/EU FOR RoHS COMPLIANCY.

| 633 SERIES D-SUB (                                                             | DRAWN: C.B                                                                                                                                                                                                     |                                 | DATE: AUG. 01/2018 |           |     |
|--------------------------------------------------------------------------------|----------------------------------------------------------------------------------------------------------------------------------------------------------------------------------------------------------------|---------------------------------|--------------------|-----------|-----|
|                                                                                |                                                                                                                                                                                                                | CHECKED:                        |                    | DATE:     |     |
| EDAC INC<br>TORONTO, ONTARIO<br>CANADA<br>YOUR CONNECTION TO QUALITY & SERVICE | THESE DRAWINGS AND SPECIFICATIONS<br>ARE THE PROPERTY OF EDAC INC.,AND<br>SHALL NOT BE REPRODUCED,OR COPIED<br>OR USED AS THE BASIS FOR THE<br>MANUFACTURE OR SALE OF APPARATUS<br>WITHOUT WRITTEN PERMISSION. | SCALE: (IN C.A.D. 1             | 1:1)               | SHEET 1 C | F 1 |
|                                                                                |                                                                                                                                                                                                                | DRAWING NUMBER: 633-078-663-053 |                    | ISSUE     |     |
|                                                                                |                                                                                                                                                                                                                | PART NUMBER:                    | 633-078-0          | 663-053   | 1   |