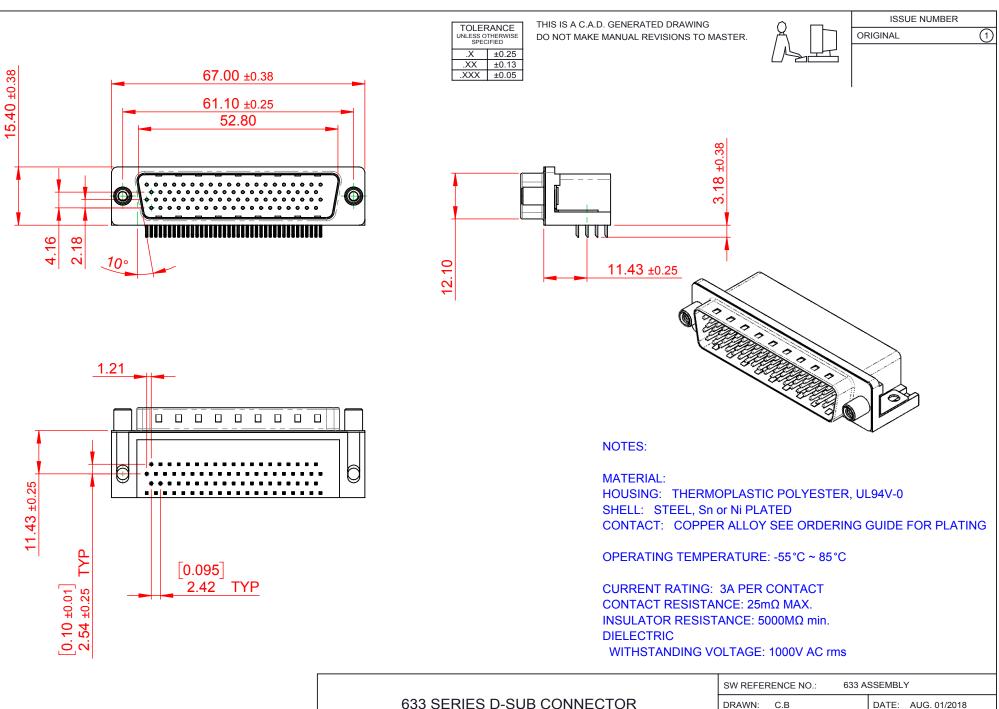

COMPLIANT THIS SERIES FUL THE EUROPEAN 2011/65/EU FOR F

| THIS SERIES FULLY CONFORMS TO   |
|---------------------------------|
| THE EUROPEAN UNION DIRECTIVES   |
| 2011/65/EU FOR RoHS COMPLIANCY. |

| 633 SERIES D-SUB CONNECTOR |                                      |                                                                  | DRAWN: C.B          |           | DATE: AUG. 01/2018 |   |    |       |
|----------------------------|--------------------------------------|------------------------------------------------------------------|---------------------|-----------|--------------------|---|----|-------|
|                            |                                      |                                                                  | CHECKED:            |           | DATE:              |   |    |       |
|                            | EDAC INC                             | OR USED AS THE BASIS FOR THE<br>MANUFACTURE OR SALE OF APPARATUS | SCALE: (IN C.A.D. 1 | :1)       | SHEET              | 1 | OF | 1     |
|                            | YOUR CONNECTION TO QUALITY & SERVICE |                                                                  | DRAWING NUMBER:     | 633-078-6 | 663-510            |   |    | ISSUE |
|                            |                                      |                                                                  | PART NUMBER:        | 633-078-6 | 63-510             |   |    | 1     |