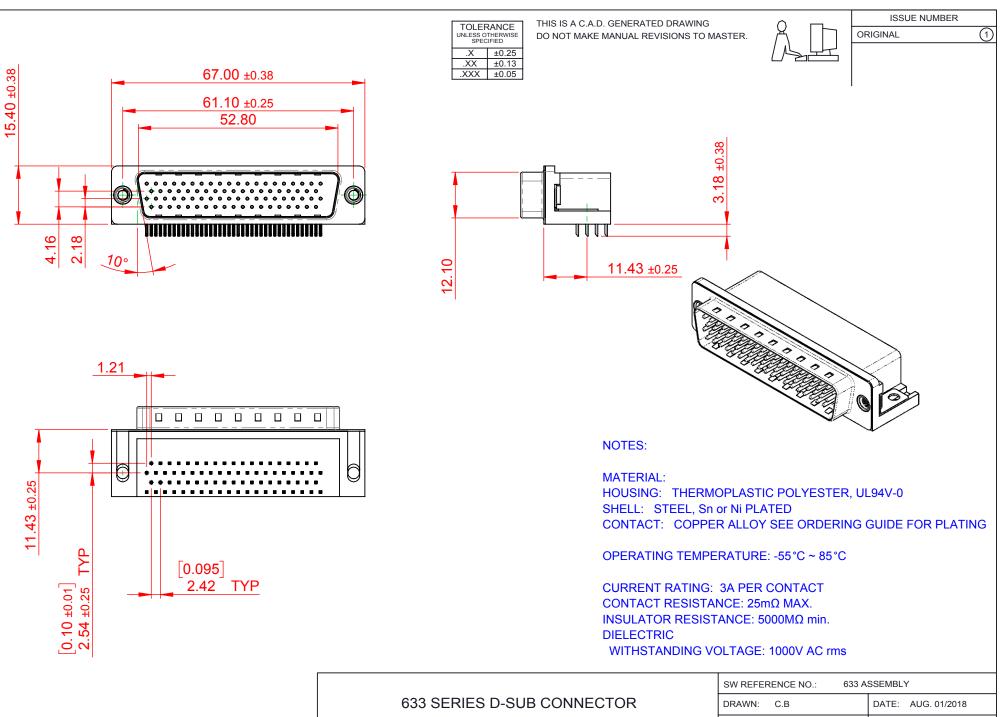

THIS SERIES FULLY CONFORMS TO THE EUROPEAN UNION DIRECTIVES 2011/65/EU FOR RoHS COMPLIANCY.

| YOUR CONNECTION T | EDAC INC<br>TORONTO, ONTARIO<br>CANADA<br>D QUALITY & SERVICE | THESE DRAWINGS AND SPECIFICATIONS<br>ARE THE PROPERTY OF EDAC INC.,AND<br>SHALL NOT BE REPRODUCED,OR COPIED<br>OR USED AS THE BASIS FOR THE<br>MANUFACTURE OR SALE OF APPARATUS<br>WITHOUT WRITTEN PERMISSION. |
|-------------------|---------------------------------------------------------------|----------------------------------------------------------------------------------------------------------------------------------------------------------------------------------------------------------------|

| SW REFERENCE NO.: 033 ASSEMIDLY |                    |       |
|---------------------------------|--------------------|-------|
| DRAWN: C.B                      | DATE: AUG. 01/2018 |       |
| CHECKED:                        | DATE:              |       |
| SCALE: (IN C.A.D. 1:1)          | SHEET 1 OF         | 1     |
| DRAWING NUMBER: 633-078-6       | 63-515             | ISSUE |
| PART NUMBER: 633-078-6          | 63-515             | 1     |