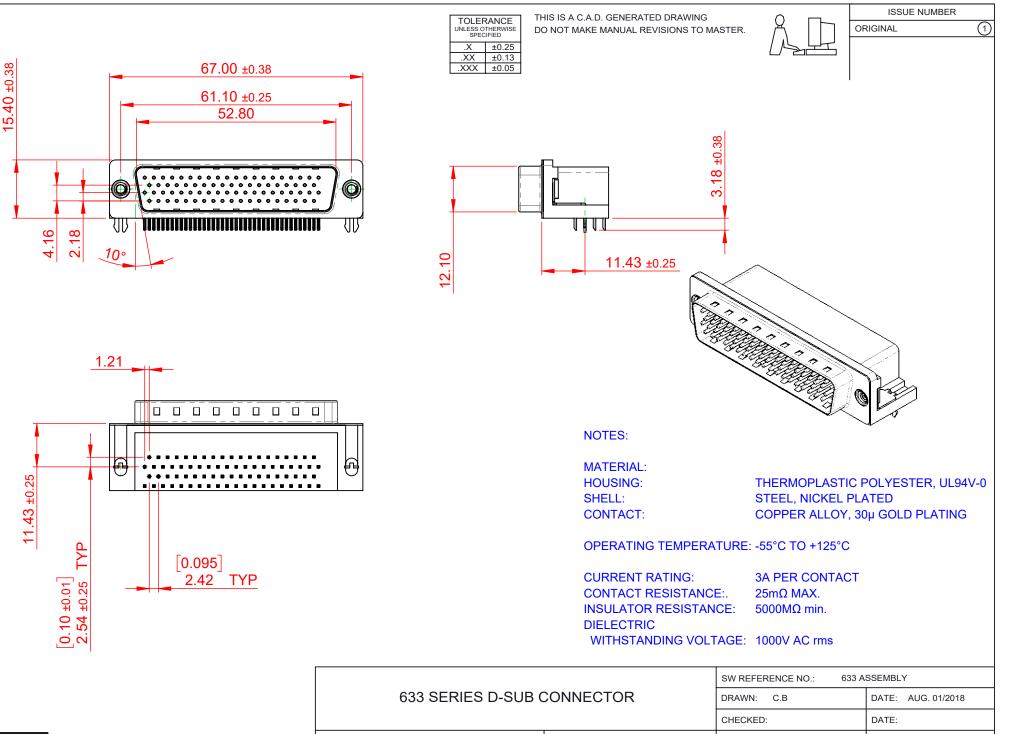

| SW REFERENCE NO.: 633 ASSEMBLY        |                    |
|---------------------------------------|--------------------|
| DRAWN: C.B                            | DATE: AUG. 01/2018 |
| CHECKED:                              | DATE:              |
| SCALE: (IN C.A.D. 1:1)                | SHEET 1 OF 1       |
| DRAWING NUMBER: 633-078-663-532 ISSUE |                    |
| PART NUMBER: 633-078-663-532 1        |                    |