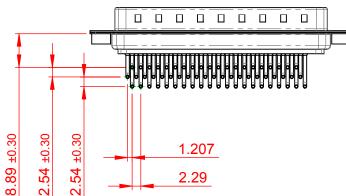

OPERATING TEMPERATURE: -55°C ~ 125°C

CURRENT RATING: 5A PER CONTACT CONTACT RESISTANCE: 10mQ MAX. INSULATOR RESISTANCE: 5000MΩ min. DIELECTRIC WITHSTANDING VOLTAGE: 1000V AC rms

|  | 633M SERIES D-SUB CONNECTOR                                                    |                                                                                                                                                                                                                | SW REFERENCE NO.: 633M ASSEMBLY |                    |       |
|--|--------------------------------------------------------------------------------|----------------------------------------------------------------------------------------------------------------------------------------------------------------------------------------------------------------|---------------------------------|--------------------|-------|
|  |                                                                                |                                                                                                                                                                                                                | DRAWN: C.B                      | DATE: AUG. 01/2018 |       |
|  |                                                                                |                                                                                                                                                                                                                | CHECKED:                        | DATE:              |       |
|  | EDAC INC<br>TORONTO, ONTARIO<br>CANADA<br>YOUR CONNECTION TO QUALITY & SERVICE | THESE DRAWINGS AND SPECIFICATIONS<br>ARE THE PROPERTY OF EDAC INC.,AND<br>SHALL NOT BE REPRODUCED,OR COPIED<br>OR USED AS THE BASIS FOR THE<br>MANUFACTURE OR SALE OF APPARATUS<br>WITHOUT WRITTEN PERMISSION. | SCALE: 1:1                      | SHEET 1 OF         | 1     |
|  |                                                                                |                                                                                                                                                                                                                | DRAWING NUMBER: 633-M62-363-BN2 |                    | ISSUE |
|  |                                                                                |                                                                                                                                                                                                                | PART NUMBER: 633-M62            | -363-BN2           | 1     |