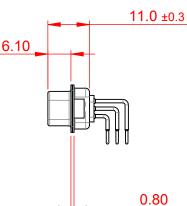

THIS IS A C.A.D. GENERATED DRAWING DO NOT MAKE MANUAL REVISIONS TO MASTER.

**ISSUE NUMBER** (1)

NOTES:

MATERIAL:

HOUSING: PA6T, UL94V-0 SHELL: STEEL, Sn or Ni PLATED CONTACT: PRECISION MACHINED COPPER ALLOY SEE ORDERING GUIDE FOR CONTACT PLATING

OPERATING TEMPERATURE: -55°C ~ 125°C

CURRENT RATING: 5A PER CONTACT CONTACT RESISTANCE: 10mQ MAX. INSULATOR RESISTANCE: 5000MΩ min. DIELECTRIC WITHSTANDING VOLTAGE: 1000V AC rms

|  | 633M SERIES D-SUB CONNECTOR                                                    |                                                                                                                                                                                                                | SW REFERENCE NO.: 633M ASSEMBLY |                    |       |
|--|--------------------------------------------------------------------------------|----------------------------------------------------------------------------------------------------------------------------------------------------------------------------------------------------------------|---------------------------------|--------------------|-------|
|  |                                                                                |                                                                                                                                                                                                                | DRAWN: C.B                      | DATE: AUG. 01/2018 |       |
|  |                                                                                |                                                                                                                                                                                                                | CHECKED:                        | DATE:              |       |
|  | EDAC INC<br>TORONTO, ONTARIO<br>CANADA<br>YOUR CONNECTION TO QUALITY & SERVICE | THESE DRAWINGS AND SPECIFICATIONS<br>ARE THE PROPERTY OF EDAC INC.,AND<br>SHALL NOT BE REPRODUCED,OR COPIED<br>OR USED AS THE BASIS FOR THE<br>MANUFACTURE OR SALE OF APPARATUS<br>WITHOUT WRITTEN PERMISSION. | SCALE: 1:1                      | SHEET 1 OF         | 1     |
|  |                                                                                |                                                                                                                                                                                                                | DRAWING NUMBER: 633-M62-363-BN2 |                    | ISSUE |
|  |                                                                                |                                                                                                                                                                                                                | PART NUMBER: 633-M62            | -363-BN2           | 1     |