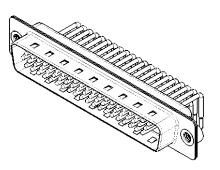

THIS IS A C.A.D. GENERATED DRAWING DO NOT MAKE MANUAL REVISIONS TO MASTER.

**ISSUE NUMBER** (1)

NOTES:

MATERIAL:

HOUSING: PA6T, UL94V-0 SHELL: STEEL, Sn or Ni PLATED CONTACT: PRECISION MACHINED COPPER ALLOY SEE ORDERING GUIDE FOR CONTACT PLATING

OPERATING TEMPERATURE: -55°C ~ 125°C

CURRENT RATING: 5A PER CONTACT CONTACT RESISTANCE: 10mQ MAX. INSULATOR RESISTANCE: 5000MΩ min. DIELECTRIC WITHSTANDING VOLTAGE: 1000V AC rms

|  | 633M SERIES D-SUB CONNECTOR                                                    |                                                                                                                                                                                                                | SW REFERENCE NO.: 633M ASSEMBLY |                    |       |
|--|--------------------------------------------------------------------------------|----------------------------------------------------------------------------------------------------------------------------------------------------------------------------------------------------------------|---------------------------------|--------------------|-------|
|  |                                                                                |                                                                                                                                                                                                                | DRAWN: C.B                      | DATE: AUG. 01/2018 |       |
|  |                                                                                |                                                                                                                                                                                                                | CHECKED:                        | DATE:              |       |
|  | EDAC INC<br>TORONTO, ONTARIO<br>CANADA<br>YOUR CONNECTION TO QUALITY & SERVICE | THESE DRAWINGS AND SPECIFICATIONS<br>ARE THE PROPERTY OF EDAC INC.,AND<br>SHALL NOT BE REPRODUCED,OR COPIED<br>OR USED AS THE BASIS FOR THE<br>MANUFACTURE OR SALE OF APPARATUS<br>WITHOUT WRITTEN PERMISSION. | SCALE: 1:1                      | SHEET 1 OF         | 1     |
|  |                                                                                |                                                                                                                                                                                                                | DRAWING NUMBER: 633-M62-363-BN2 |                    | ISSUE |
|  |                                                                                |                                                                                                                                                                                                                | PART NUMBER: 633-M62            | -363-BN2           | 1     |