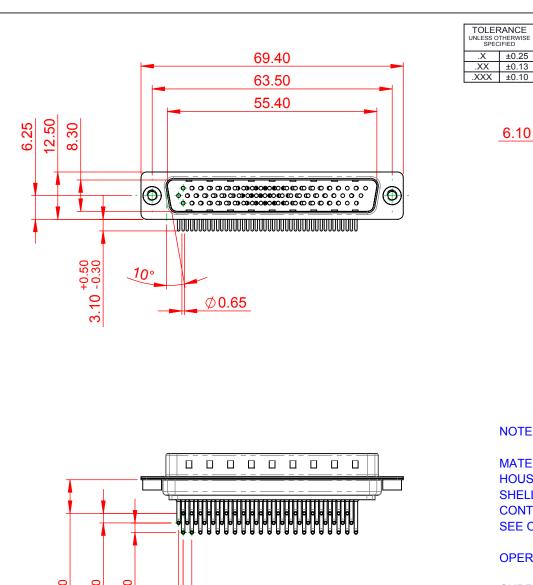

THIS IS A C.A.D. GENERATED DRAWING DO NOT MAKE MANUAL REVISIONS TO MASTER.

**ISSUE NUMBER** (1)

NOTES:

MATERIAL:

HOUSING: PA6T, UL94V-0 SHELL: STEEL, Sn or Ni PLATED CONTACT: PRECISION MACHINED COPPER ALLOY SEE ORDERING GUIDE FOR CONTACT PLATING

OPERATING TEMPERATURE: -55°C ~ 125°C

CURRENT RATING: 5A PER CONTACT CONTACT RESISTANCE: 10mQ MAX. INSULATOR RESISTANCE: 5000MΩ min. DIELECTRIC WITHSTANDING VOLTAGE: 1000V AC rms

|  | 633M SERIES D-SUB CONNECTOR                                                    |                                                                                                                                                                                                                | SW REFERENCE NO.: 633M ASSEMBLY |                    |       |
|--|--------------------------------------------------------------------------------|----------------------------------------------------------------------------------------------------------------------------------------------------------------------------------------------------------------|---------------------------------|--------------------|-------|
|  |                                                                                |                                                                                                                                                                                                                | DRAWN: C.B                      | DATE: AUG. 01/2018 |       |
|  |                                                                                |                                                                                                                                                                                                                | CHECKED:                        | DATE:              |       |
|  | EDAC INC<br>TORONTO, ONTARIO<br>CANADA<br>YOUR CONNECTION TO QUALITY & SERVICE | THESE DRAWINGS AND SPECIFICATIONS<br>ARE THE PROPERTY OF EDAC INC.,AND<br>SHALL NOT BE REPRODUCED,OR COPIED<br>OR USED AS THE BASIS FOR THE<br>MANUFACTURE OR SALE OF APPARATUS<br>WITHOUT WRITTEN PERMISSION. | SCALE: 1:1                      | SHEET 1 OF         | 1     |
|  |                                                                                |                                                                                                                                                                                                                | DRAWING NUMBER: 633-M62-363-BN2 |                    | ISSUE |
|  |                                                                                |                                                                                                                                                                                                                | PART NUMBER: 633-M62            | -363-BN2           | 1     |