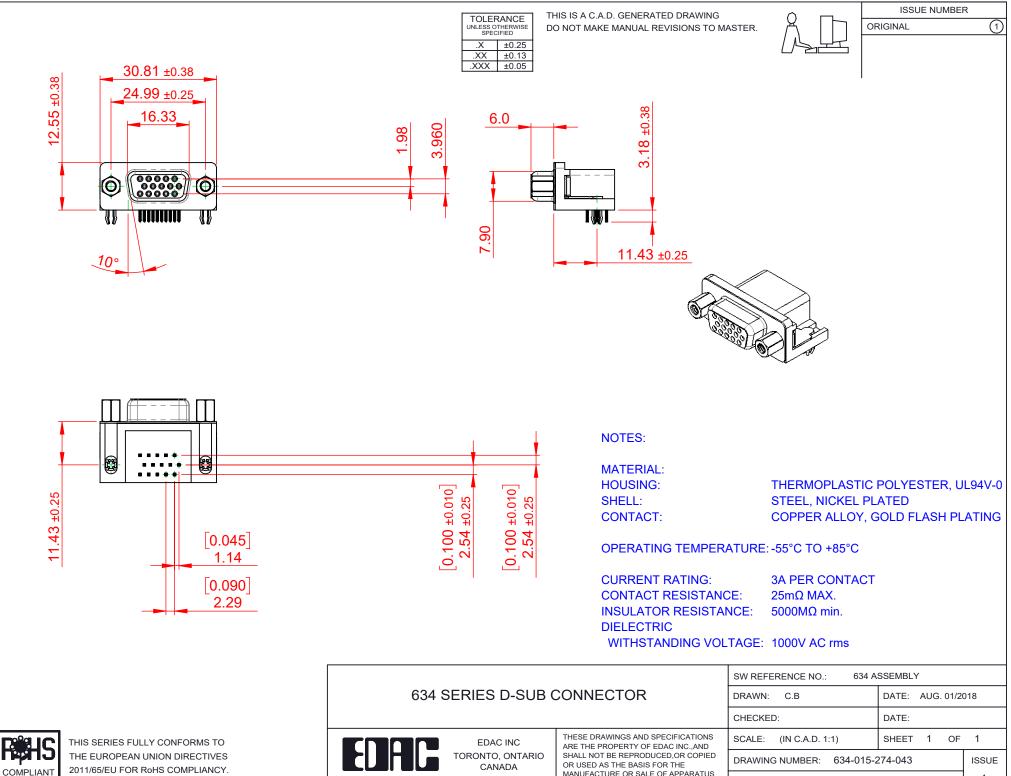

YOUR CONNECTION

2011/65/EU FOR RoHS COMPLIANCY.

|                            |                                                                        | CHECKED:   |
|----------------------------|------------------------------------------------------------------------|------------|
| EDAC INC                   | THESE DRAWINGS AND SPECIFICATIONS<br>ARE THE PROPERTY OF EDAC INC.,AND | SCALE: (IN |
| TORONTO, ONTARIO<br>CANADA | SHALL NOT BE REPRODUCED, OR COPIED<br>OR USED AS THE BASIS FOR THE     | DRAWING NU |
| ION TO QUALITY & SERVICE   | MANUFACTURE OR SALE OF APPARATUS<br>WITHOUT WRITTEN PERMISSION.        | PART NUMBE |

| DRAWN: C.B             | DATE: AUG. 01/2018 |
|------------------------|--------------------|
| CHECKED:               | DATE:              |
| SCALE: (IN C.A.D. 1:1) | SHEET 1 OF 1       |
| DRAWING NUMBER: 634-0  | 015-274-043 ISSUE  |
| PART NUMBER: 634-0     | 015-274-043 1      |
|                        |                    |