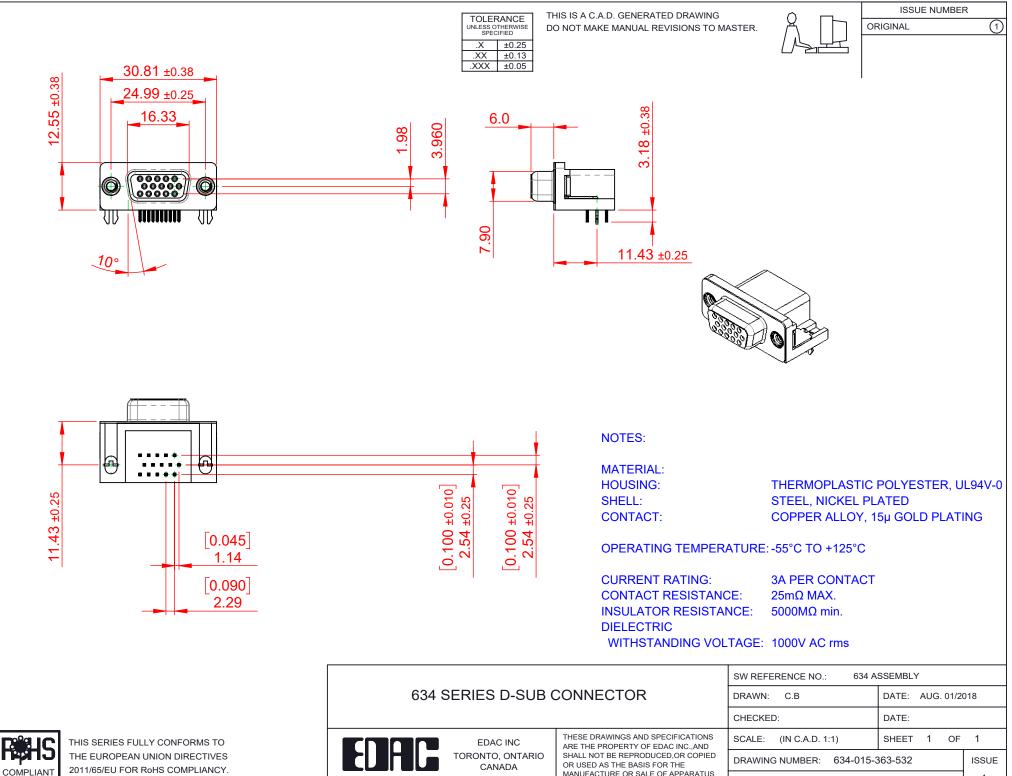

2011/65/EU FOR RoHS COMPLIANCY.

|                                      |                                                                                                                                                                                                                | -                        |         |
|--------------------------------------|----------------------------------------------------------------------------------------------------------------------------------------------------------------------------------------------------------------|--------------------------|---------|
|                                      |                                                                                                                                                                                                                | CHECKED:                 | DATE:   |
| EDACINC                              | THESE DRAWINGS AND SPECIFICATIONS<br>ARE THE PROPERTY OF EDAC INC.,AND<br>SHALL NOT BE REPRODUCED,OR COPIED<br>OR USED AS THE BASIS FOR THE<br>MANUFACTURE OR SALE OF APPARATUS<br>WITHOUT WRITTEN PERMISSION. | SCALE: (IN C.A.D. 1:1)   | SHEET   |
| TORONTO, ONTARIO<br>CANADA           |                                                                                                                                                                                                                | DRAWING NUMBER: 634-015- | 363-532 |
| YOUR CONNECTION TO QUALITY & SERVICE |                                                                                                                                                                                                                | PART NUMBER: 634-015-    | 363-532 |