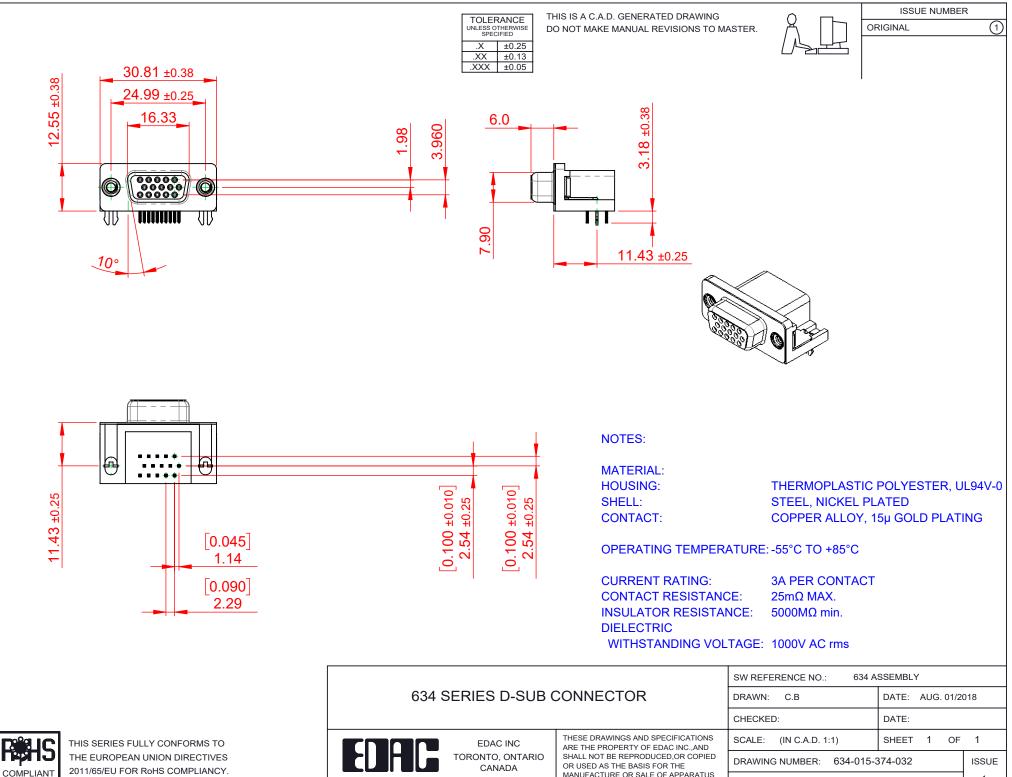

2011/65/EU FOR RoHS COMPLIANCY.

|                                      |                            |                                                                                                                                             | CHECKED:                        |           | DATE:   |
|--------------------------------------|----------------------------|---------------------------------------------------------------------------------------------------------------------------------------------|---------------------------------|-----------|---------|
|                                      | EDAC INC                   | THESE DRAWINGS AND SPECIFICATIONS<br>ARE THE PROPERTY OF EDAC INC.,AND<br>SHALL NOT BE REPRODUCED,OR COPIED<br>OR USED AS THE BASIS FOR THE | SCALE: (IN C.A.D. 1             | :1)       | SHEET   |
|                                      | TORONTO, ONTARIO<br>CANADA |                                                                                                                                             | DRAWING NUMBER: 634-015-374-032 |           | 374-032 |
| YOUR CONNECTION TO QUALITY & SERVICE |                            | MANUFACTURE OR SALE OF APPARATUS WITHOUT WRITTEN PERMISSION.                                                                                | PART NUMBER:                    | 634-015-3 | 374-032 |