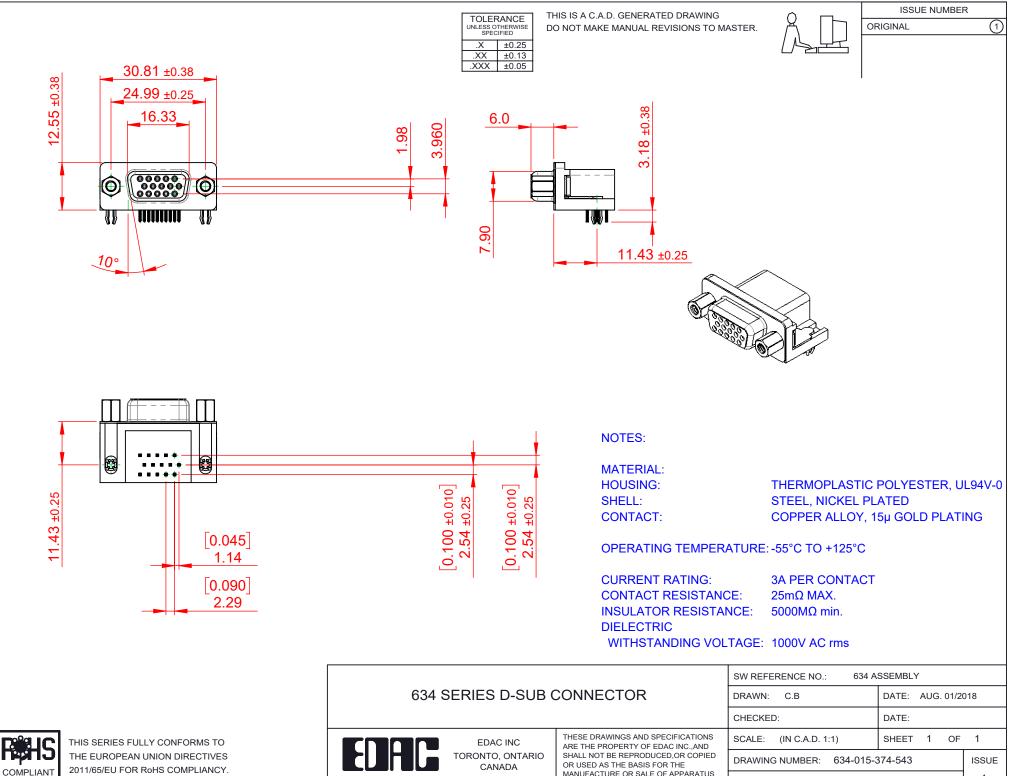

2011/65/EU FOR RoHS COMPLIANCY.

| EDAC INC<br>TORONTO, ONTARIO<br>CANADA<br>ON TO QUALITY & SERVICE | THESE DRAWINGS AND SPECIFICATIONS<br>ARE THE PROPERTY OF EDAC INC.,AND<br>SHALL NOT BE REPRODUCED,OR COPIED<br>OR USED AS THE BASIS FOR THE<br>MANUFACTURE OR SALE OF APPARATUS<br>WITHOUT WRITTEN PERMISSION. |
|-------------------------------------------------------------------|----------------------------------------------------------------------------------------------------------------------------------------------------------------------------------------------------------------|

YOUR CONNECTION

| CHECKED:                             | DATE:        |
|--------------------------------------|--------------|
| SCALE: (IN C.A.D. 1:1)               | SHEET 1 OF 1 |
| DRAWING NUMBER: 634-015-374-543 ISSU |              |
| PART NUMBER: 634-015-3               | 374-543 1    |