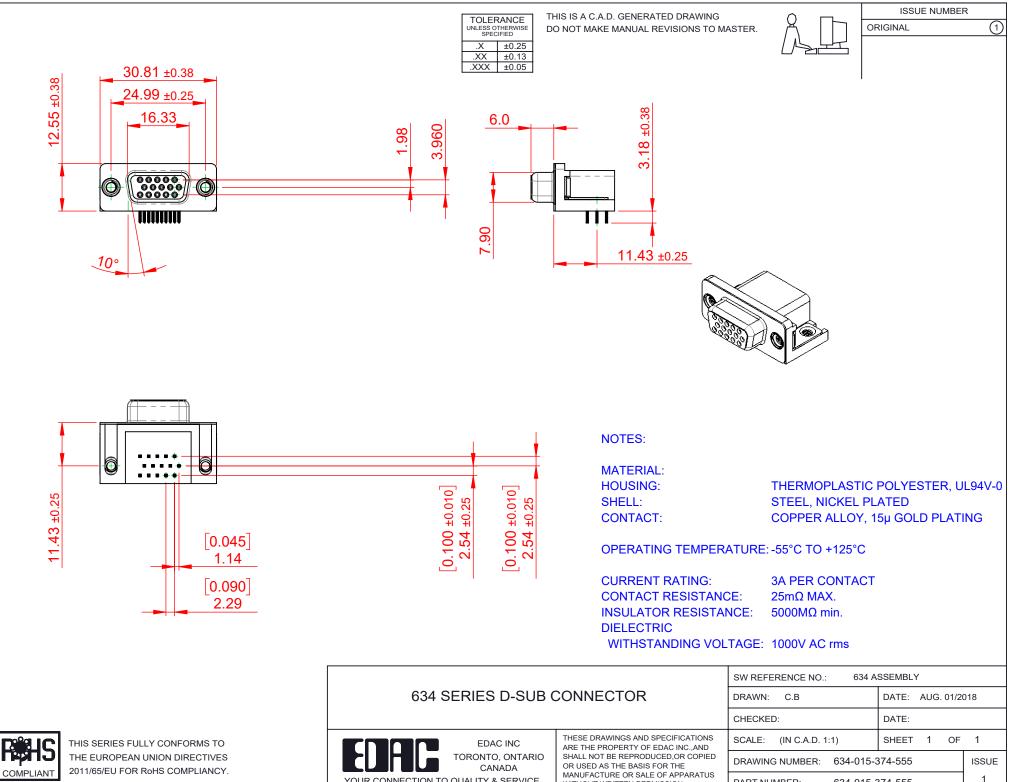

2011/65/EU FOR RoHS COMPLIANCY.

|                                      |                            |                                                                                                                                             | CHECKED:                        |           | DATE:   |
|--------------------------------------|----------------------------|---------------------------------------------------------------------------------------------------------------------------------------------|---------------------------------|-----------|---------|
|                                      | EDAC INC                   | THESE DRAWINGS AND SPECIFICATIONS<br>ARE THE PROPERTY OF EDAC INC.,AND<br>SHALL NOT BE REPRODUCED,OR COPIED<br>OR USED AS THE BASIS FOR THE | SCALE: (IN C.A.D. 1             | :1)       | SHEET   |
|                                      | TORONTO, ONTARIO<br>CANADA |                                                                                                                                             | DRAWING NUMBER: 634-015-374-555 |           | 374-555 |
| YOUR CONNECTION TO QUALITY & SERVICE |                            | MANUFACTURE OR SALE OF APPARATUS<br>WITHOUT WRITTEN PERMISSION.                                                                             | PART NUMBER:                    | 634-015-3 | 374-555 |