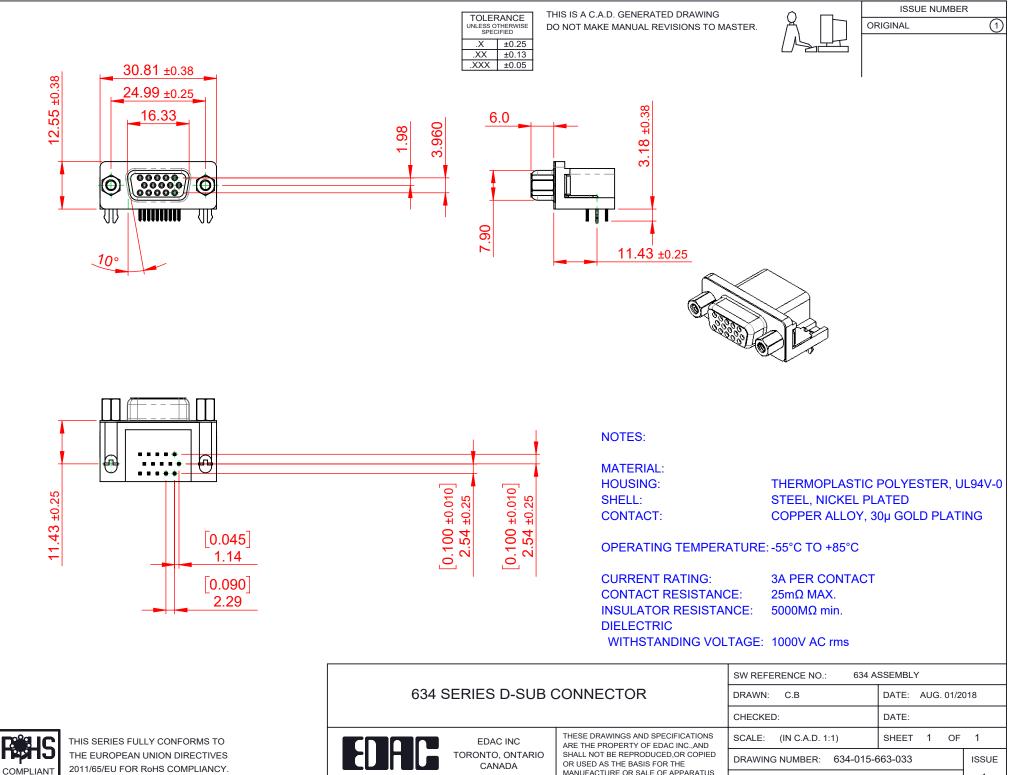

2011/65/EU FOR RoHS COMPLIANCY.

| EDAC INC<br>TORONTO, ONTARIO<br>CANADA<br>I TO QUALITY & SERVICE | THESE DRAWINGS AND SPECIFICATIONS<br>ARE THE PROPERTY OF EDAC INC.,AND<br>SHALL NOT BE REPRODUCED,OR COPIED<br>OR USED AS THE BASIS FOR THE<br>MANUFACTURE OR SALE OF APPARATUS<br>WITHOUT WRITTEN PERMISSION. |
|------------------------------------------------------------------|----------------------------------------------------------------------------------------------------------------------------------------------------------------------------------------------------------------|

YOUR CONNECTION

| Ľ                               | JILONLI | J.           |           | DAIL.  |       |    |   |
|---------------------------------|---------|--------------|-----------|--------|-------|----|---|
| Ś                               | SCALE:  | (IN C.A.D. 1 | :1)       | SHEET  | 1     | OF | 1 |
| DRAWING NUMBER: 634-015-663-033 |         |              |           |        | ISSUE |    |   |
| F                               | PART NU | MBER:        | 634-015-6 | 63-033 |       |    | 1 |