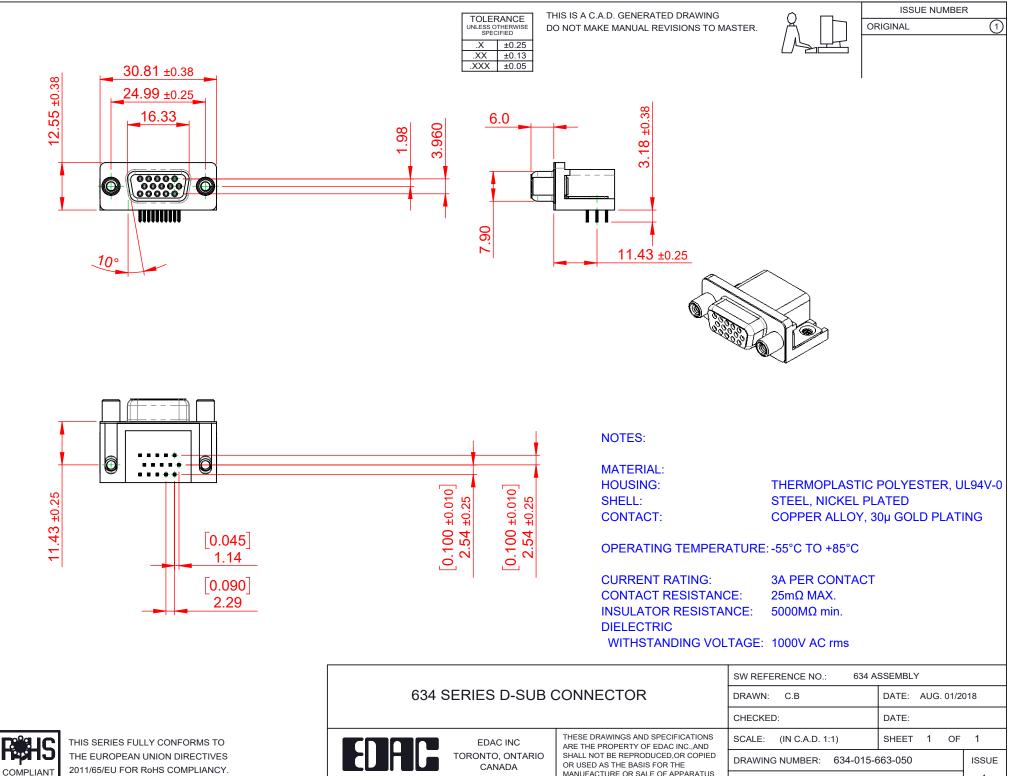

2011/65/EU FOR RoHS COMPLIANCY.

|                                                                                                                                                     |                                                                                                        | CHECKED:                 | DATE:   |
|-----------------------------------------------------------------------------------------------------------------------------------------------------|--------------------------------------------------------------------------------------------------------|--------------------------|---------|
| EDAC INC<br>EDAC INC<br>TORONTO, ONTARIO<br>CANADA<br>YOUR CONNECTION TO QUALITY & SERVICE<br>TORONTO, CANADA<br>TO CONNECTION TO QUALITY & SERVICE | ARE THE PROPERTY OF EDAC INC.,AND<br>SHALL NOT BE REPRODUCED,OR COPIED<br>OR USED AS THE BASIS FOR THE | SCALE: (IN C.A.D. 1:1)   | SHEET   |
|                                                                                                                                                     |                                                                                                        | DRAWING NUMBER: 634-015- | 663-050 |
|                                                                                                                                                     | PART NUMBER: 634-015-                                                                                  | 663-050                  |         |