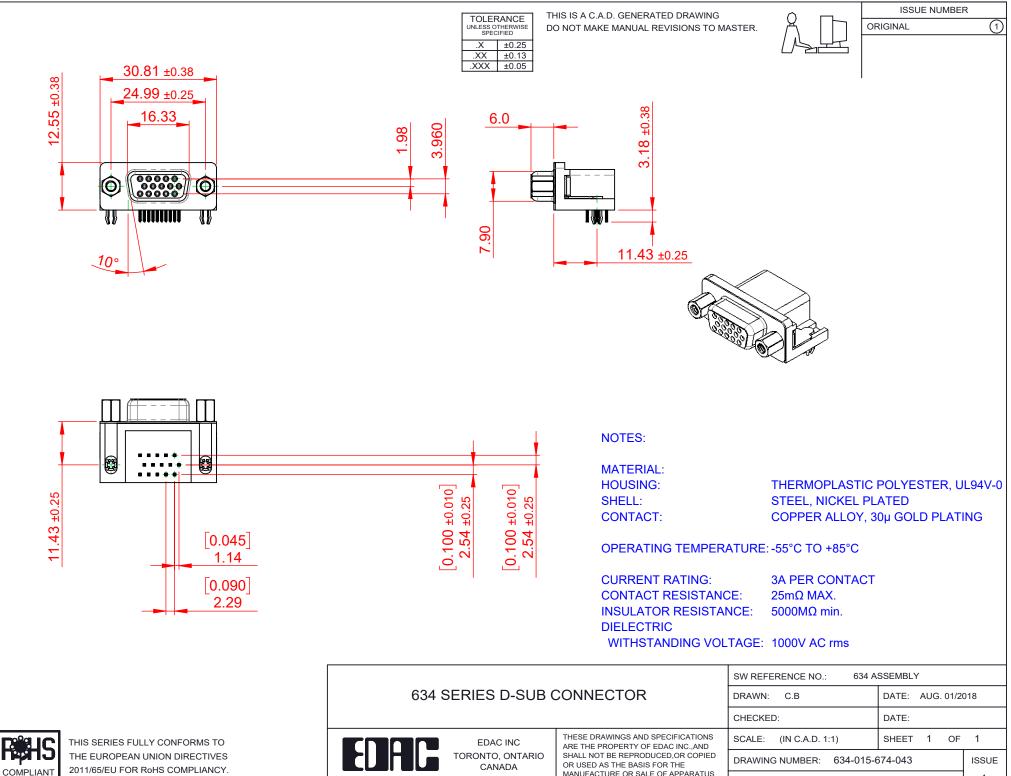

2011/65/EU FOR RoHS COMPLIANCY.

| YOUR CONNECTION TO | EDAC INC<br>TORONTO, ONTARIO<br>CANADA<br>D QUALITY & SERVICE | THESE DRAWINGS AND SPECIFICATIONS<br>ARE THE PROPERTY OF EDAC INC.,AND<br>SHALL NOT BE REPRODUCED,OR COPIED<br>OR USED AS THE BASIS FOR THE<br>MANUFACTURE OR SALE OF APPARATUS<br>WITHOUT WRITTEN PERMISSION. |
|--------------------|---------------------------------------------------------------|----------------------------------------------------------------------------------------------------------------------------------------------------------------------------------------------------------------|

| DRAWN: C.B               | DATE: AUG. 01/2018 |
|--------------------------|--------------------|
| CHECKED:                 | DATE:              |
| SCALE: (IN C.A.D. 1:1)   | SHEET 1 OF 1       |
| DRAWING NUMBER: 634-015- | 674-043 ISSUE      |
| PART NUMBER: 634-015-    | 674-043 1          |
|                          |                    |