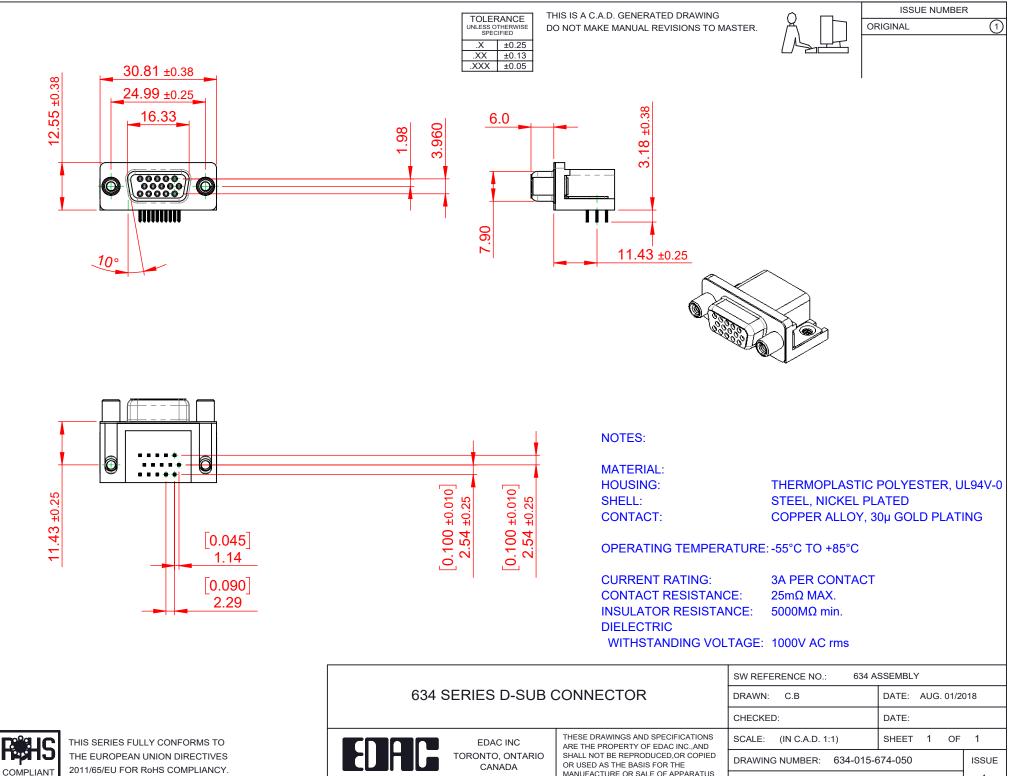

2011/65/EU FOR RoHS COMPLIANCY.

|                                      |                            |                                                                                                                                             | CHECKED:                        |           | DATE:  |
|--------------------------------------|----------------------------|---------------------------------------------------------------------------------------------------------------------------------------------|---------------------------------|-----------|--------|
|                                      | EDAC INC                   | THESE DRAWINGS AND SPECIFICATIONS<br>ARE THE PROPERTY OF EDAC INC.,AND<br>SHALL NOT BE REPRODUCED,OR COPIED<br>OR USED AS THE BASIS FOR THE | SCALE: (IN C.A.D. 1:1)          | )         | SHEET  |
|                                      | TORONTO, ONTARIO<br>CANADA |                                                                                                                                             | DRAWING NUMBER: 634-015-674-050 |           | 74-050 |
| YOUR CONNECTION TO QUALITY & SERVICE |                            | MANUFACTURE OR SALE OF APPARATUS<br>WITHOUT WRITTEN PERMISSION.                                                                             | PART NUMBER: 6                  | 634-015-6 | 74-050 |