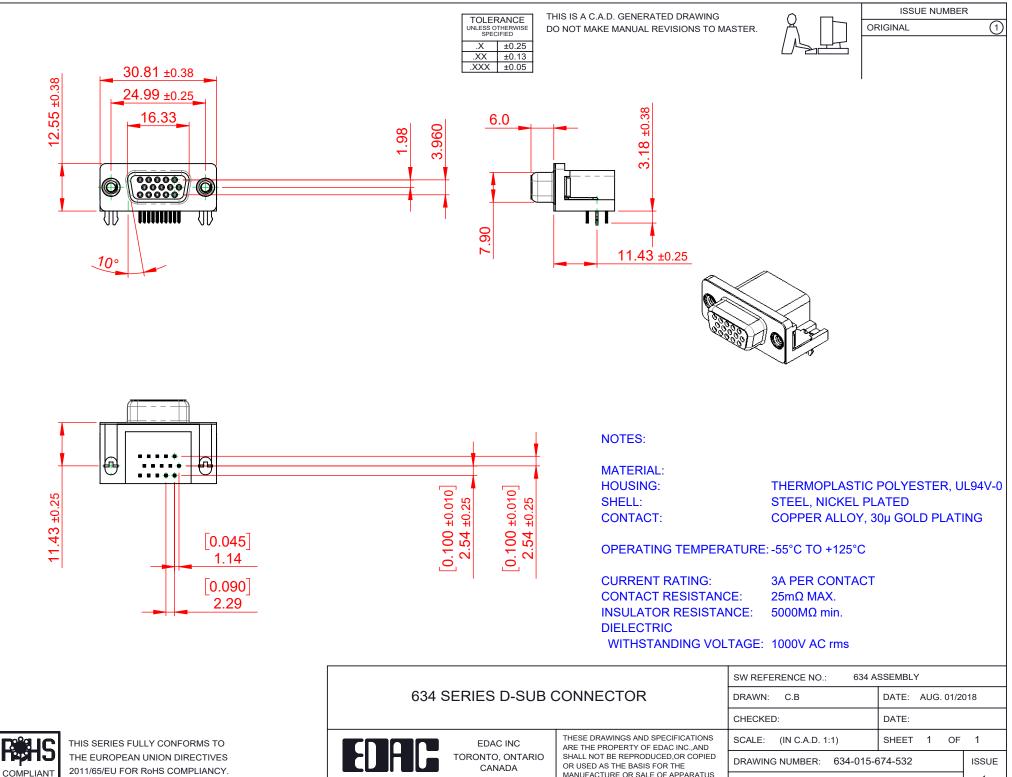

2011/65/EU FOR RoHS COMPLIANCY.

YOUR CONN

|                                        |                                                                                                                                             | CHECKED:                 | DATE:   |
|----------------------------------------|---------------------------------------------------------------------------------------------------------------------------------------------|--------------------------|---------|
| EDAC INC<br>TORONTO, ONTARIO<br>CANADA | THESE DRAWINGS AND SPECIFICATIONS<br>ARE THE PROPERTY OF EDAC INC.,AND<br>SHALL NOT BE REPRODUCED,OR COPIED<br>OR USED AS THE BASIS FOR THE | SCALE: (IN C.A.D. 1:1)   | SHEET   |
|                                        |                                                                                                                                             | DRAWING NUMBER: 634-015- | 674-532 |
|                                        | MANUFACTURE OR SALE OF APPARATUS<br>WITHOUT WRITTEN PERMISSION.                                                                             | PART NUMBER: 634-015-    | 674-532 |