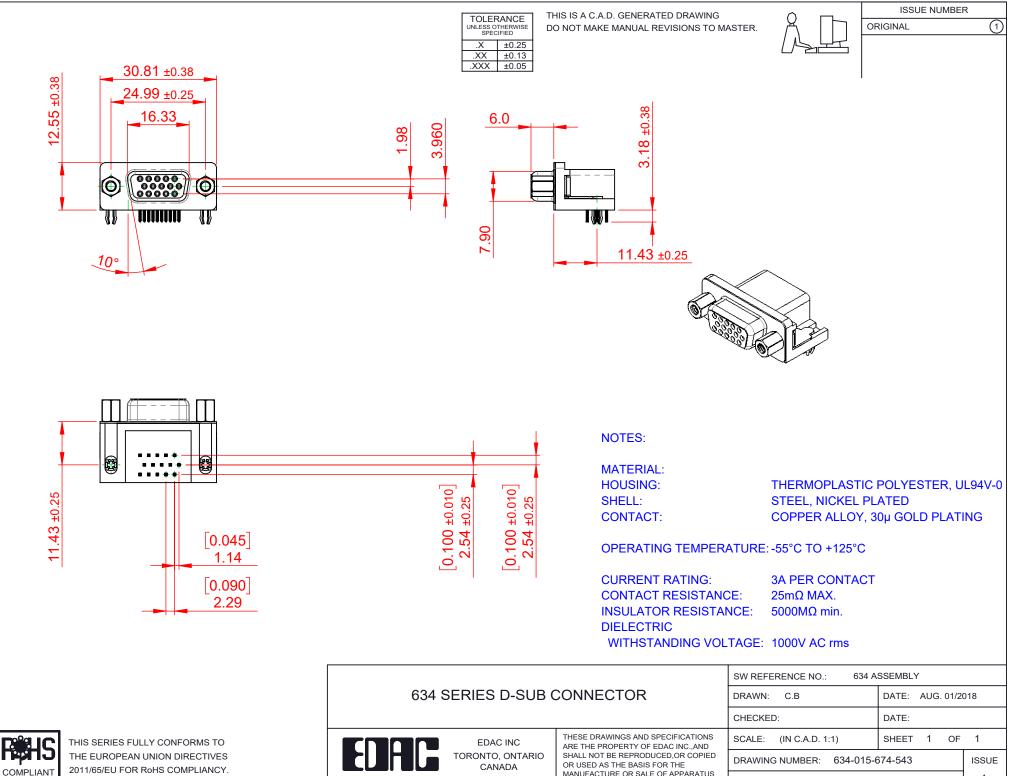

2011/65/EU FOR RoHS COMPLIANCY.

| YOUR CONNECTION TO | EDAC INC<br>TORONTO, ONTARIO<br>CANADA<br>O QUALITY & SERVICE | THESE DRAWINGS AND SPECIFICATIONS<br>ARE THE PROPERTY OF EDAC INC.,AND<br>SHALL NOT BE REPRODUCED,OR COPIED<br>OR USED AS THE BASIS FOR THE<br>MANUFACTURE OR SALE OF APPARATUS<br>WITHOUT WRITTEN PERMISSION. |
|--------------------|---------------------------------------------------------------|----------------------------------------------------------------------------------------------------------------------------------------------------------------------------------------------------------------|

| DRAWN: C.B          |           | DATE: AUG. 01/2018 |   |    |       |  |
|---------------------|-----------|--------------------|---|----|-------|--|
| CHECKED:            |           | DATE:              |   |    |       |  |
| SCALE: (IN C.A.D. 1 | :1)       | SHEET              | 1 | OF | 1     |  |
| DRAWING NUMBER:     | 634-015-6 | 674-543            |   |    | ISSUE |  |
| PART NUMBER:        | 634-015-6 | 674-543            |   |    | 1     |  |
|                     |           |                    |   |    |       |  |