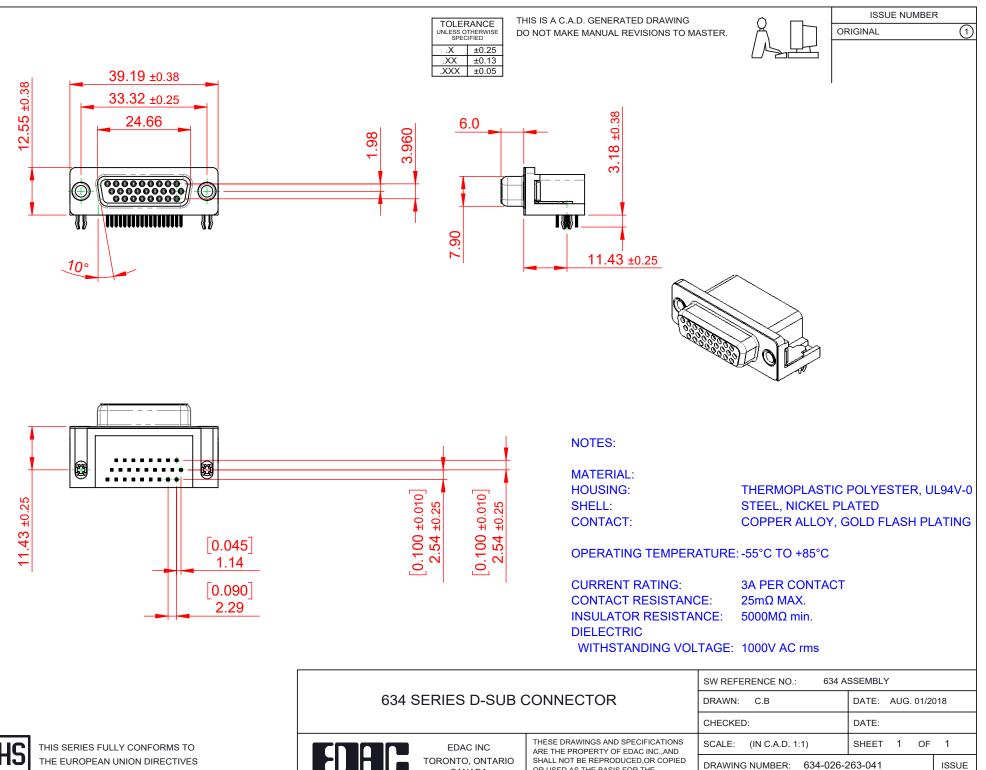

THE EUROPEAN UNION DIRECTIVES 2011/65/EU FOR RoHS COMPLIANCY. COMPLIANT

YOUR CON

|                                                                         |                                                                                                                                                                                                                | CHECKEI                         | D:           |           | DATE:   |
|-------------------------------------------------------------------------|----------------------------------------------------------------------------------------------------------------------------------------------------------------------------------------------------------------|---------------------------------|--------------|-----------|---------|
| EDAC INC<br>TORONTO, ONTARIO<br>CANADA<br>NNECTION TO QUALITY & SERVICE | THESE DRAWINGS AND SPECIFICATIONS<br>ARE THE PROPERTY OF EDAC INC.,AND<br>SHALL NOT BE REPRODUCED,OR COPIED<br>OR USED AS THE BASIS FOR THE<br>MANUFACTURE OR SALE OF APPARATUS<br>WITHOUT WRITTEN PERMISSION. | SCALE:                          | (IN C.A.D. 1 | :1)       | SHEET   |
|                                                                         |                                                                                                                                                                                                                | DRAWING NUMBER: 634-026-263-041 |              |           | 263-041 |
|                                                                         |                                                                                                                                                                                                                | PART NU                         | MBER:        | 634-026-2 | 263-041 |