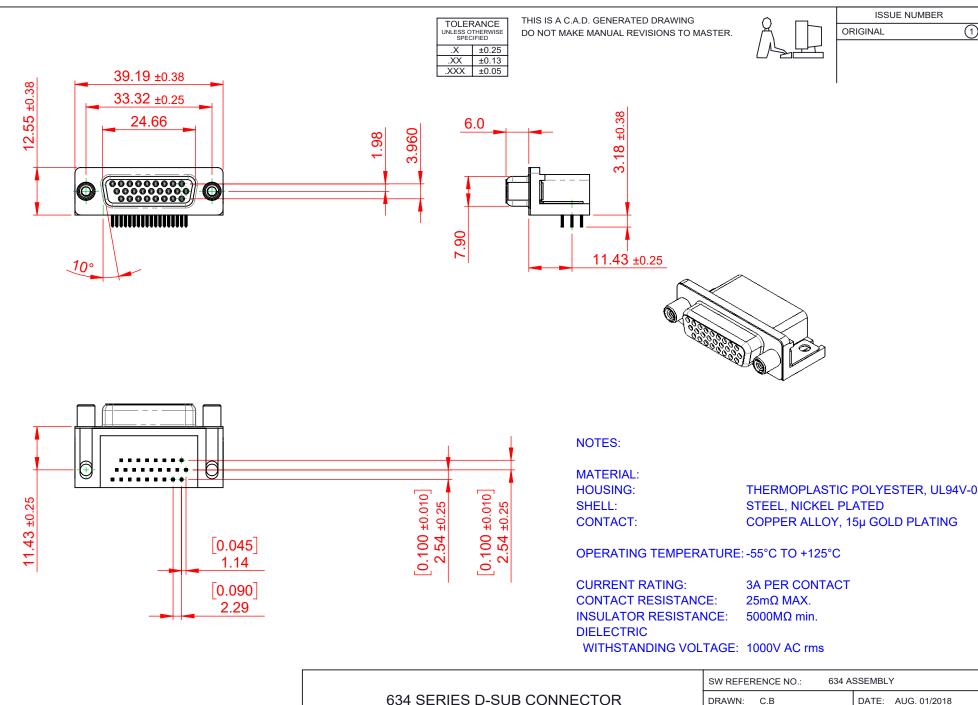

THIS SERIES FULLY CONFORMS TO THE EUROPEAN UNION DIRECTIVES 2011/65/EU FOR RoHS COMPLIANCY. YOUR CONNECTION TO QUALITY & SERVICE

EDAC INC TORONTO, ONTARIO CANADA

THESE DRAWINGS AND SPECIFICATIONS ARE THE PROPERTY OF EDAC INC..AND SHALL NOT BE REPRODUCED, OR COPIED OR USED AS THE BASIS FOR THE MANUFACTURE OR SALE OF APPARATUS WITHOUT WRITTEN PERMISSION.

|  | SW REFERENCE NO.: 634 ASSEMBLY |                    |
|--|--------------------------------|--------------------|
|  | DRAWN: C.B                     | DATE: AUG. 01/2018 |
|  | CHECKED:                       | DATE:              |
|  | SCALE: (IN C.A.D. 1:1)         | SHEET 1 OF 1       |
|  | DD 414/14/0 AU IMPED           |                    |

**ISSUE** DRAWING NUMBER: 634-026-363-510 PART NUMBER: 634-026-363-510