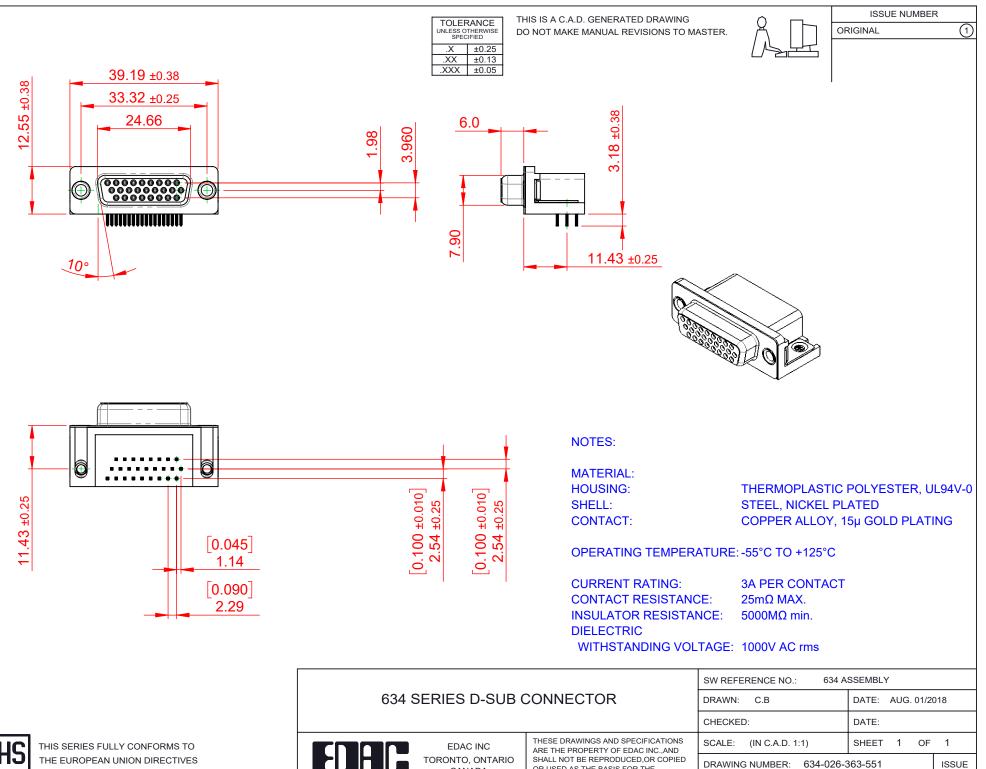

THE EUROPEAN UNION DIRECTIVES 2011/65/EU FOR RoHS COMPLIANCY.

| 634 SERIES D-SUB CONNECTOR                                                     |                                                                                                                                                                                                                | DRAWN: C.B                      | DATE: AUG. 01/2 |
|--------------------------------------------------------------------------------|----------------------------------------------------------------------------------------------------------------------------------------------------------------------------------------------------------------|---------------------------------|-----------------|
|                                                                                |                                                                                                                                                                                                                | CHECKED:                        | DATE:           |
| EDAG INC<br>TORONTO, ONTARIO<br>CANADA<br>YOUR CONNECTION TO QUALITY & SERVICE | THESE DRAWINGS AND SPECIFICATIONS<br>ARE THE PROPERTY OF EDAC INC.,AND<br>SHALL NOT BE REPRODUCED,OR COPIED<br>OR USED AS THE BASIS FOR THE<br>MANUFACTURE OR SALE OF APPARATUS<br>WITHOUT WRITTEN PERMISSION. | SCALE: (IN C.A.D. 1:1)          | SHEET 1 OF      |
|                                                                                |                                                                                                                                                                                                                | DRAWING NUMBER: 634-026-363-551 |                 |
|                                                                                |                                                                                                                                                                                                                | PART NUMBER: 634-026            | -363-551        |