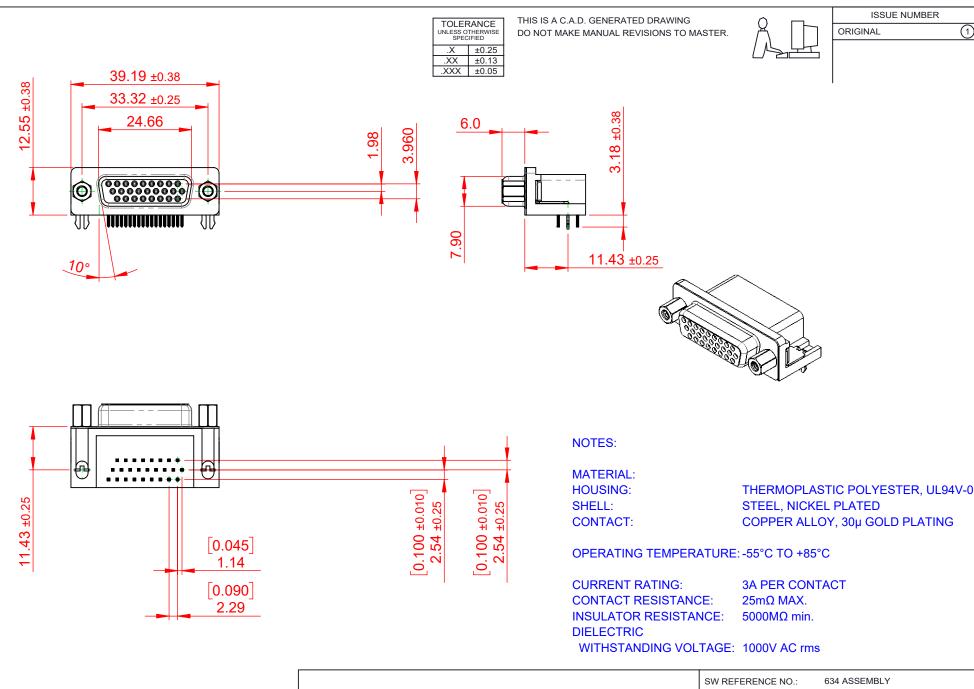

THIS SERIES FULLY CONFORMS TO THE EUROPEAN UNION DIRECTIVES 2011/65/EU FOR RoHS COMPLIANCY. YOUR CONNECTION TO QUALITY & SERVICE

EDAC INC TORONTO, ONTARIO CANADA

634 SERIES D-SUB CONNECTOR

THESE DRAWINGS AND SPECIFICATIONS ARE THE PROPERTY OF EDAC INC..AND SHALL NOT BE REPRODUCED, OR COPIED OR USED AS THE BASIS FOR THE MANUFACTURE OR SALE OF APPARATUS WITHOUT WRITTEN PERMISSION.

**ISSUE** DRAWING NUMBER: 634-026-663-033 PART NUMBER: 634-026-663-033