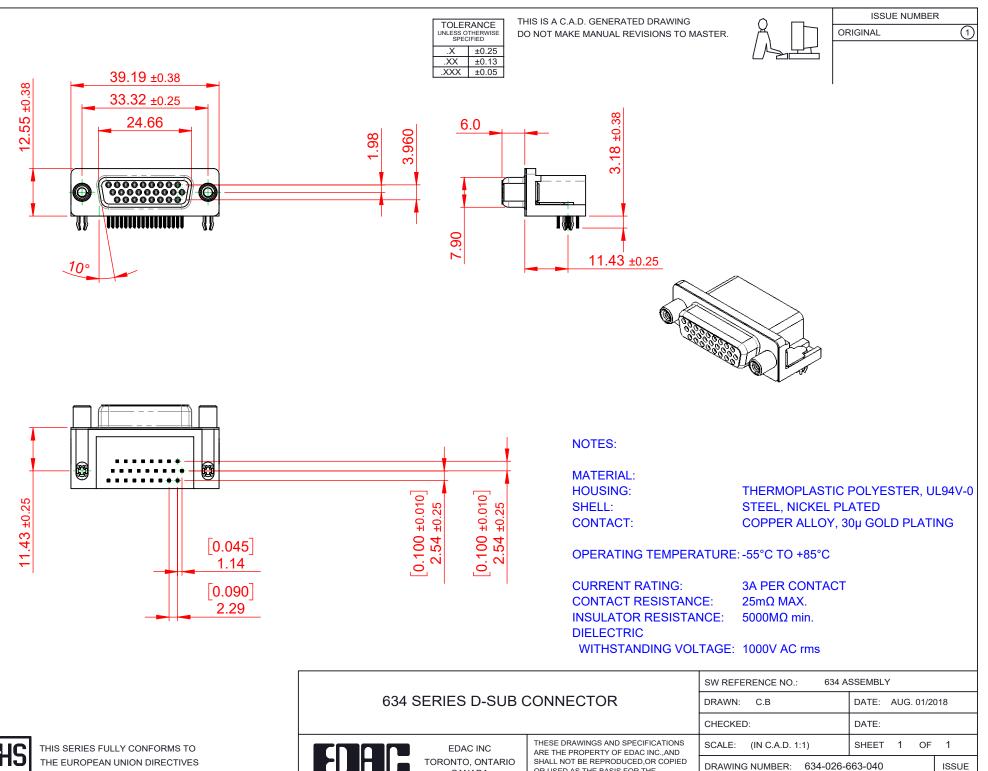

THE EUROPEAN UNION DIRECTIVES 2011/65/EU FOR RoHS COMPLIANCY. COMPLIANT

| 634 SERIES D-SUB CONNECTOR             |                                                                                                                                                                                                                | DRAWN: C.B                      |           | DATE:  | AUG. ( |
|----------------------------------------|----------------------------------------------------------------------------------------------------------------------------------------------------------------------------------------------------------------|---------------------------------|-----------|--------|--------|
|                                        |                                                                                                                                                                                                                | CHECKED:                        |           | DATE:  |        |
| EDAC INC<br>TORONTO, ONTARIO<br>CANADA | THESE DRAWINGS AND SPECIFICATIONS<br>ARE THE PROPERTY OF EDAC INC.,AND<br>SHALL NOT BE REPRODUCED,OR COPIED<br>OR USED AS THE BASIS FOR THE<br>MANUFACTURE OR SALE OF APPARATUS<br>WITHOUT WRITTEN PERMISSION. | SCALE: (IN C.A.D.               | 1:1)      | SHEET  | 1      |
|                                        |                                                                                                                                                                                                                | DRAWING NUMBER: 634-026-663-040 |           |        |        |
| YOUR CONNECTION TO QUALITY & SERVICE   |                                                                                                                                                                                                                | PART NUMBER:                    | 634-026-0 | 63-040 |        |