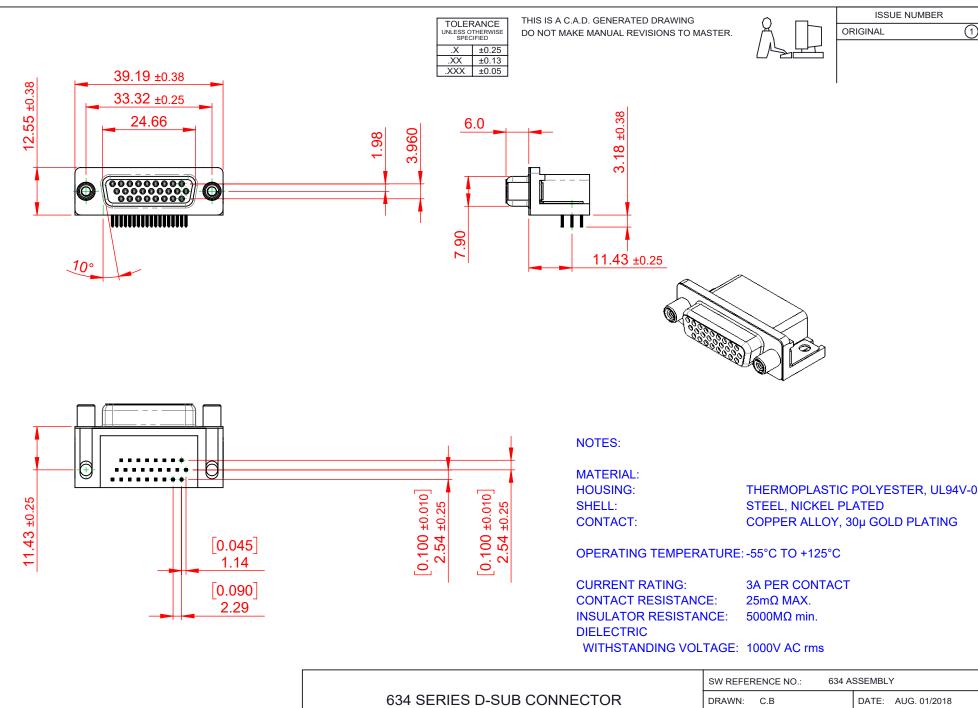

THIS SERIES FULLY CONFORMS TO THE EUROPEAN UNION DIRECTIVES 2011/65/EU FOR RoHS COMPLIANCY. YOUR CONNECTION TO QUALITY & SERVICE

EDAC INC TORONTO, ONTARIO CANADA

THESE DRAWINGS AND SPECIFICATIONS ARE THE PROPERTY OF EDAC INC..AND SHALL NOT BE REPRODUCED, OR COPIED OR USED AS THE BASIS FOR THE MANUFACTURE OR SALE OF APPARATUS WITHOUT WRITTEN PERMISSION.

|   | SW REFERENCE NO.: 634 ASSEMBLY |                    |
|---|--------------------------------|--------------------|
|   | DRAWN: C.B                     | DATE: AUG. 01/2018 |
|   | CHECKED:                       | DATE:              |
|   | SCALE: (IN C.A.D. 1:1)         | SHEET 1 OF 1       |
| ĺ | DD 414/11/0 AU II ADED         |                    |

**ISSUE** DRAWING NUMBER: 634-026-663-510 PART NUMBER: 634-026-663-510