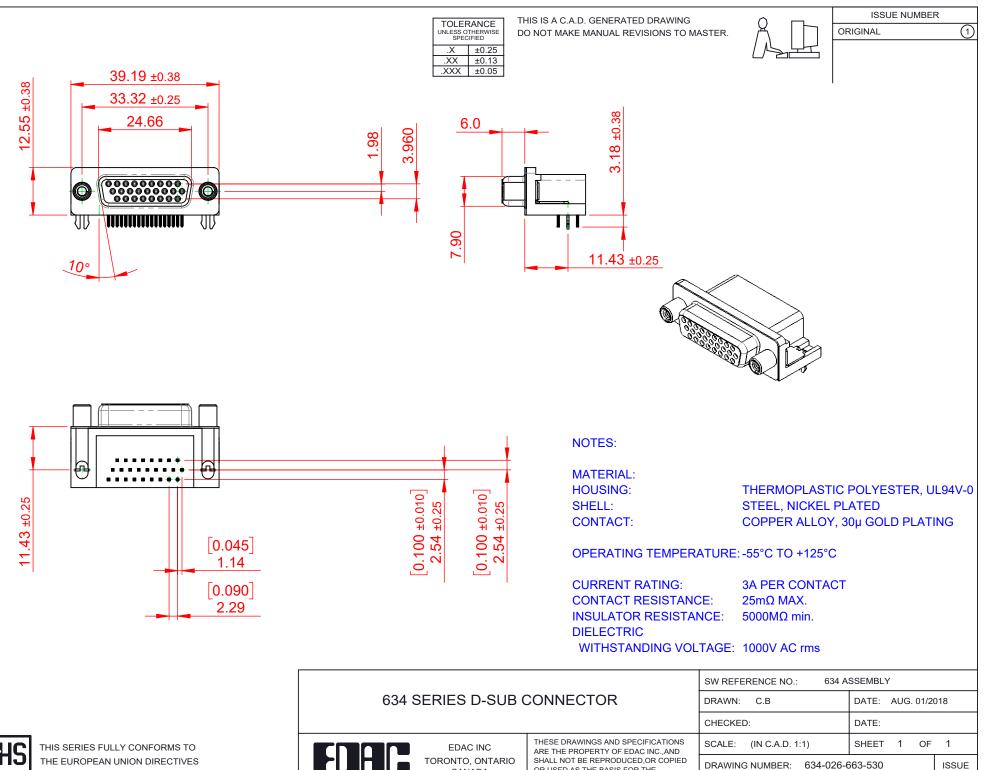

THE EUROPEAN UNION DIRECTIVES 2011/65/EU FOR RoHS COMPLIANCY.

V

COMPLIANT

| 634 SERIES D-SUB (                     | DRAWN: C.B<br>CHECKED:                                                                                                                                                                                         |                                 | DATE:     | AUG     | . 01/20 | )18 |  |
|----------------------------------------|----------------------------------------------------------------------------------------------------------------------------------------------------------------------------------------------------------------|---------------------------------|-----------|---------|---------|-----|--|
|                                        |                                                                                                                                                                                                                |                                 | DATE:     |         |         |     |  |
| EDAC INC<br>TORONTO, ONTARIO<br>CANADA | THESE DRAWINGS AND SPECIFICATIONS<br>ARE THE PROPERTY OF EDAC INC.,AND<br>SHALL NOT BE REPRODUCED,OR COPIED<br>OR USED AS THE BASIS FOR THE<br>MANUFACTURE OR SALE OF APPARATUS<br>WITHOUT WRITTEN PERMISSION. | SCALE: (IN C.A.D.               | 1:1)      | SHEET   | 1       | OF  |  |
|                                        |                                                                                                                                                                                                                | DRAWING NUMBER: 634-026-663-530 |           |         |         | ŀ   |  |
| YOUR CONNECTION TO QUALITY & SERVICE   |                                                                                                                                                                                                                | PART NUMBER:                    | 634-026-0 | 663-530 |         |     |  |