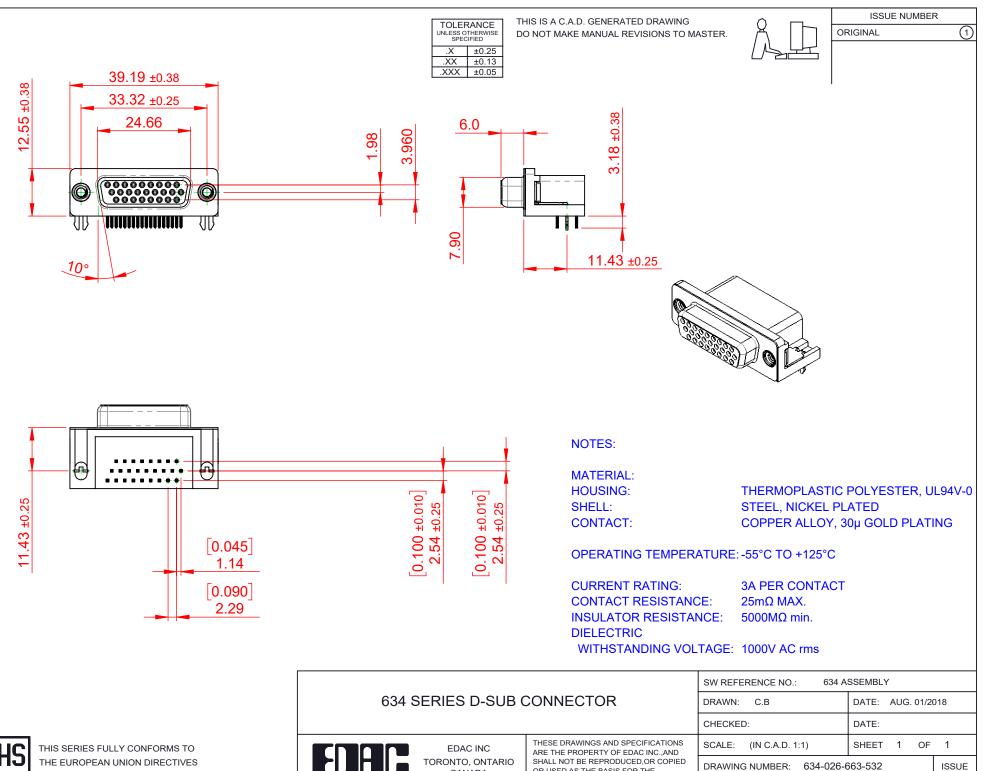

THE EUROPEAN UNION DIRECTIVES 2011/65/EU FOR RoHS COMPLIANCY.

COMPLIANT

| 634 SERIES D-SUB CONNECTOR                                         |                                                                                                                                                                                                                | DRAWN: C.B                      |           | DATE:  | ΑL |
|--------------------------------------------------------------------|----------------------------------------------------------------------------------------------------------------------------------------------------------------------------------------------------------------|---------------------------------|-----------|--------|----|
|                                                                    |                                                                                                                                                                                                                | CHECKED:                        |           | DATE:  |    |
| EDAC INC                                                           | THESE DRAWINGS AND SPECIFICATIONS<br>ARE THE PROPERTY OF EDAC INC.,AND<br>SHALL NOT BE REPRODUCED,OR COPIED<br>OR USED AS THE BASIS FOR THE<br>MANUFACTURE OR SALE OF APPARATUS<br>WITHOUT WRITTEN PERMISSION. | SCALE: (IN C.A.D. 1             | :1)       | SHEET  | 1  |
| TORONTO, ONTARIO<br>CANADA<br>YOUR CONNECTION TO QUALITY & SERVICE |                                                                                                                                                                                                                | DRAWING NUMBER: 634-026-663-532 |           |        |    |
|                                                                    |                                                                                                                                                                                                                | PART NUMBER:                    | 634-026-6 | 63-532 |    |