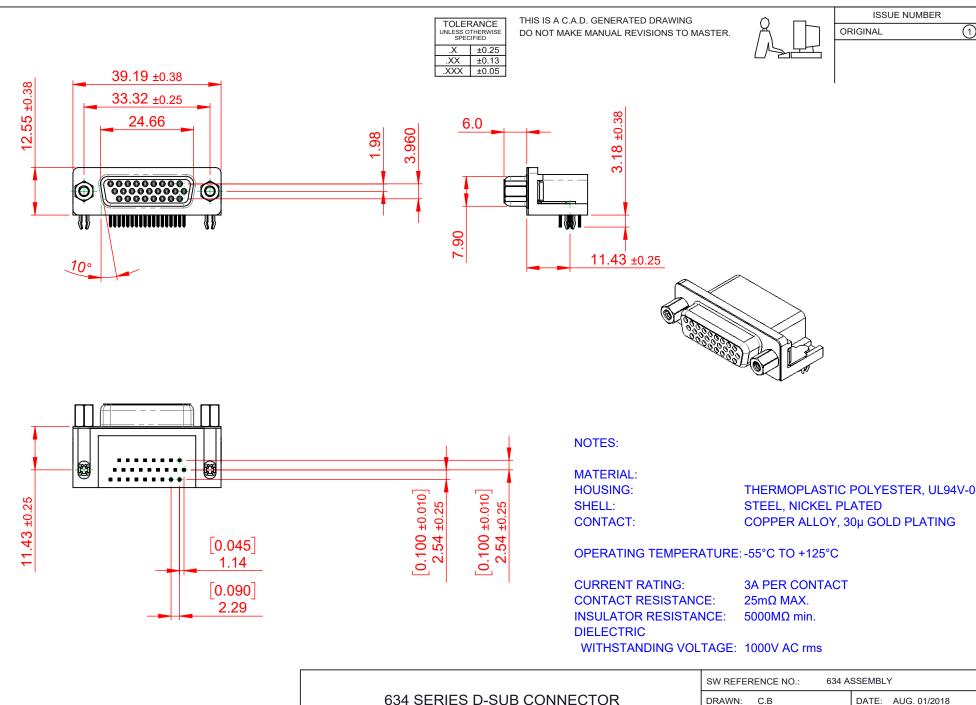

THIS SERIES FULLY CONFORMS TO THE EUROPEAN UNION DIRECTIVES 2011/65/EU FOR RoHS COMPLIANCY.

EDAC INC TORONTO, ONTARIO CANADA

THESE DRAWINGS AND SPECIFICATIONS ARE THE PROPERTY OF EDAC INC..AND SHALL NOT BE REPRODUCED, OR COPIED OR USED AS THE BASIS FOR THE MANUFACTURE OR SALE OF APPARATUS WITHOUT WRITTEN PERMISSION.

|   | SW REFERENCE NO.: 634 ASSEMBLY |                    |
|---|--------------------------------|--------------------|
|   | DRAWN: C.B                     | DATE: AUG. 01/2018 |
|   | CHECKED:                       | DATE:              |
|   | SCALE: (IN C.A.D. 1:1)         | SHEET 1 OF 1       |
| ĺ | DD 414/INO AU IMPED            |                    |

DRAWING NUMBER: 634-026-663-543 ISSUE PART NUMBER: 634-026-663-543