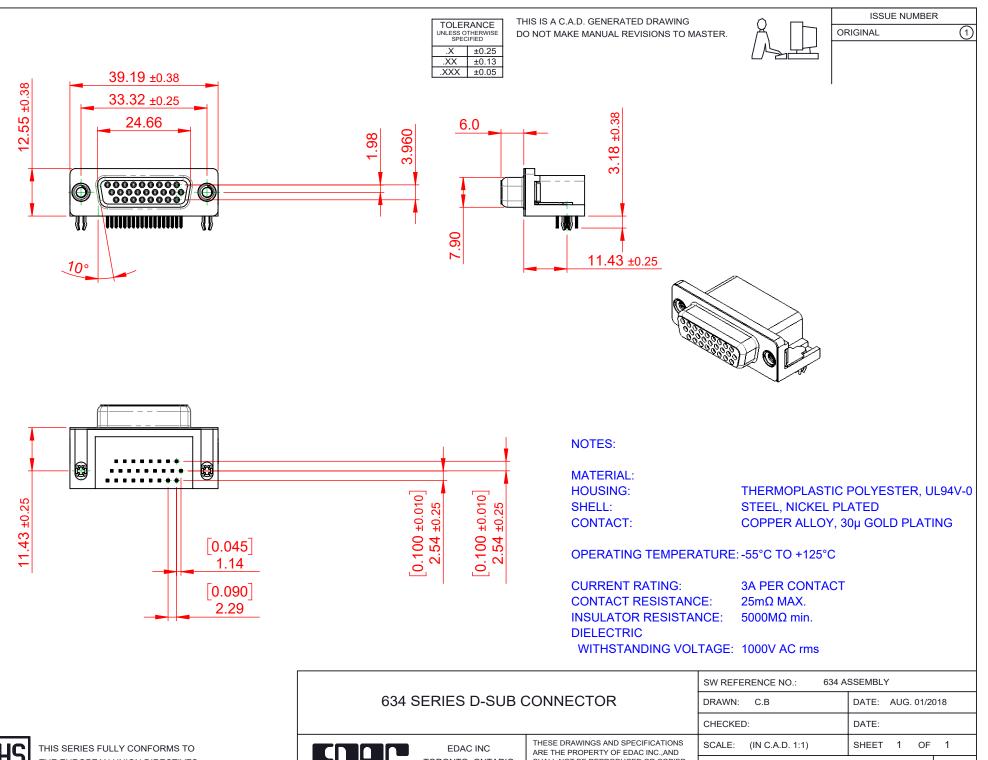

YOUR CO

THE EUROPEAN UNION DIRECTIVES 2011/65/EU FOR RoHS COMPLIANCY. COMPLIANT

|                                                                                                                                    |                                                                                                                                             | CHECKED:                        | DATE:   |
|------------------------------------------------------------------------------------------------------------------------------------|---------------------------------------------------------------------------------------------------------------------------------------------|---------------------------------|---------|
| EDAC INC<br>TORONTO, ONTARIO<br>CANADA<br>ARE THE PROPERTY O<br>SHALL NOT BE REPROID<br>OR USED AS THE BASIS<br>MANUFACTURE OR SAL | THESE DRAWINGS AND SPECIFICATIONS<br>ARE THE PROPERTY OF EDAC INC.,AND<br>SHALL NOT BE REPRODUCED,OR COPIED<br>OR USED AS THE BASIS FOR THE | SCALE: (IN C.A.D. 1:1)          | SHEET   |
|                                                                                                                                    |                                                                                                                                             | DRAWING NUMBER: 634-026-663-545 |         |
|                                                                                                                                    | MANUFACTURE OR SALE OF APPARATUS<br>WITHOUT WRITTEN PERMISSION.                                                                             | PART NUMBER: 634-026-           | 663-545 |