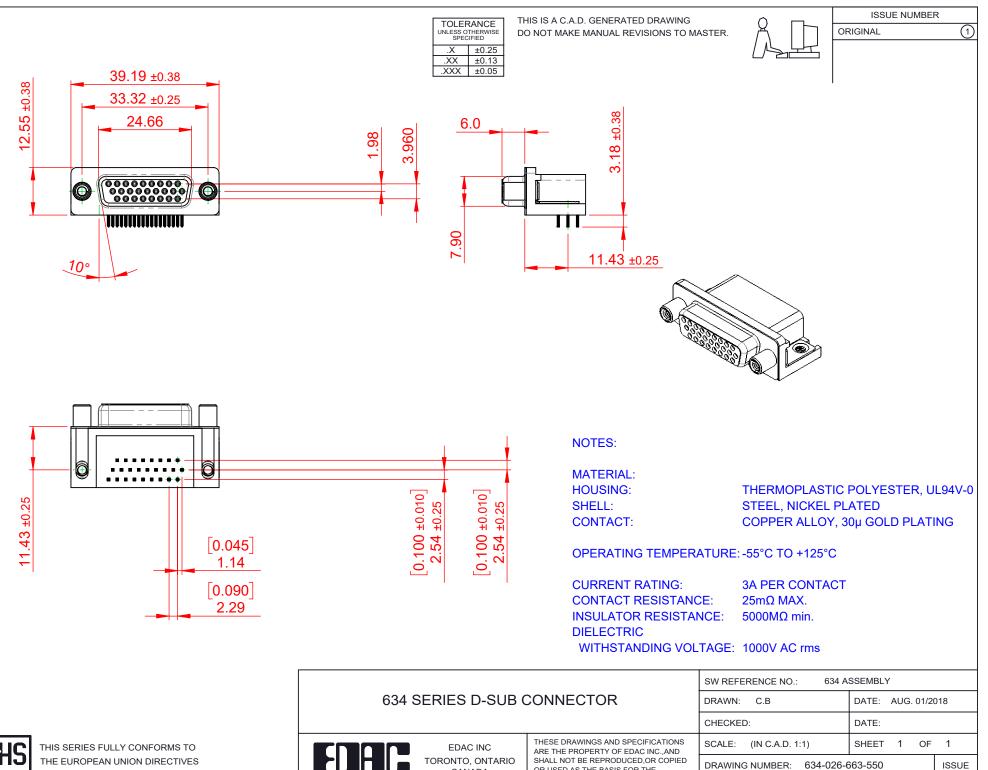

THE EUROPEAN UNION DIRECTIVES 2011/65/EU FOR RoHS COMPLIANCY. COMPLIANT

| 634 SERIES D-SUB CONNECTOR                                                     |                                                                                                                                                                                                                | DRAWN: C.B                      | DATE: AU |
|--------------------------------------------------------------------------------|----------------------------------------------------------------------------------------------------------------------------------------------------------------------------------------------------------------|---------------------------------|----------|
|                                                                                |                                                                                                                                                                                                                |                                 | DATE:    |
| EDAG INC<br>TORONTO, ONTARIO<br>CANADA<br>YOUR CONNECTION TO QUALITY & SERVICE | THESE DRAWINGS AND SPECIFICATIONS<br>ARE THE PROPERTY OF EDAC INC.,AND<br>SHALL NOT BE REPRODUCED,OR COPIED<br>OR USED AS THE BASIS FOR THE<br>MANUFACTURE OR SALE OF APPARATUS<br>WITHOUT WRITTEN PERMISSION. | SCALE: (IN C.A.D. 1:1)          | SHEET 1  |
|                                                                                |                                                                                                                                                                                                                | DRAWING NUMBER: 634-026-663-550 |          |
|                                                                                |                                                                                                                                                                                                                | PART NUMBER: 634-026-           | 663-550  |