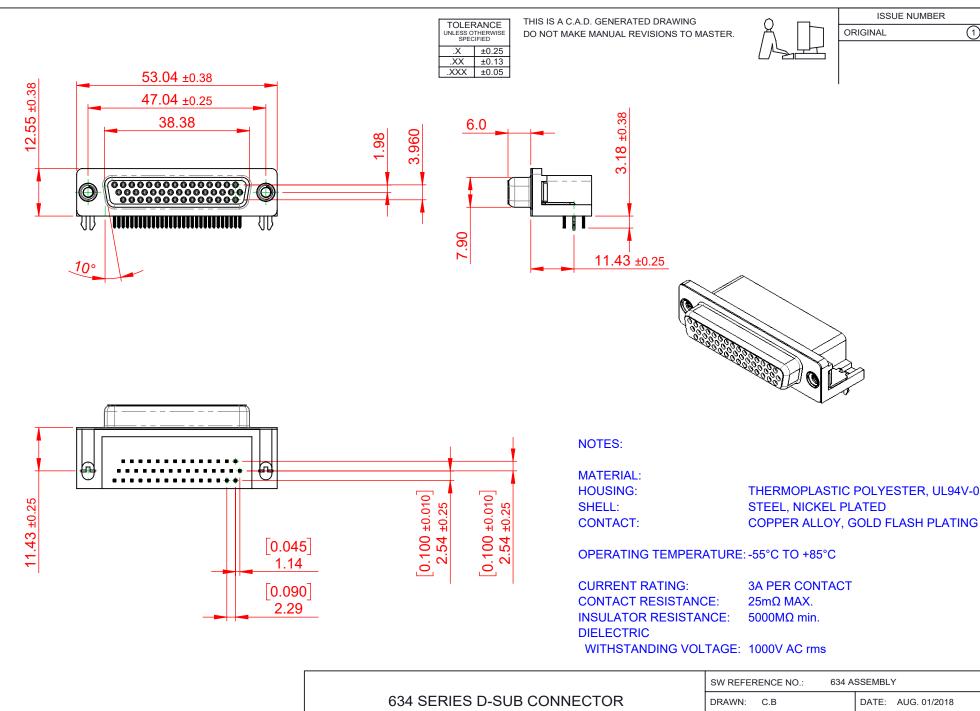

THIS SERIES FULLY CONFORMS TO THE EUROPEAN UNION DIRECTIVES 2011/65/EU FOR RoHS COMPLIANCY.

EDAC INC TORONTO, ONTARIO CANADA YOUR CONNECTION TO QUALITY & SERVICE

THESE DRAWINGS AND SPECIFICATIONS ARE THE PROPERTY OF EDAC INC..AND SHALL NOT BE REPRODUCED, OR COPIED OR USED AS THE BASIS FOR THE MANUFACTURE OR SALE OF APPARATUS WITHOUT WRITTEN PERMISSION.

|  | SW REFERENCE NO.: 634 ASSEMBLY  |                  |       |
|--|---------------------------------|------------------|-------|
|  | DRAWN: C.B                      | DATE: AUG. 01/20 | 18    |
|  | CHECKED:                        | DATE:            |       |
|  | SCALE: (IN C.A.D. 1:1)          | SHEET 1 OF       | 1     |
|  | DRAWING NUMBER: 634-044-263-035 |                  | ISSUE |

634-044-263-035

PART NUMBER: