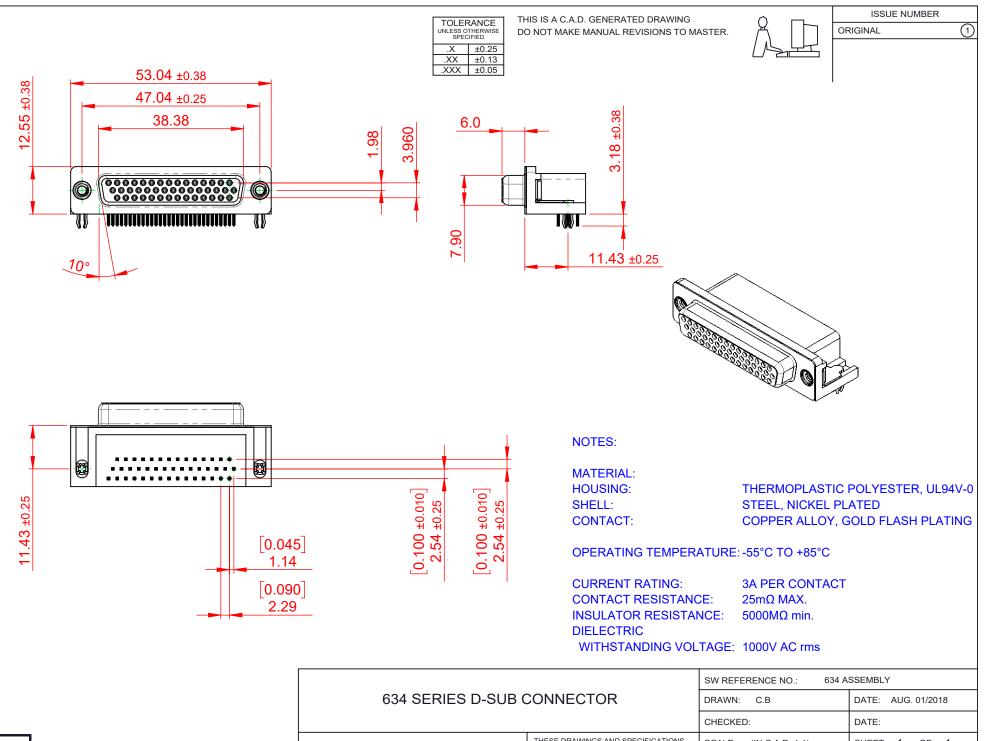

COMPLIANT

| THIS SERIES FULLY CONFORMS TO   |
|---------------------------------|
| THE EUROPEAN UNION DIRECTIVES   |
| 2011/65/EU FOR RoHS COMPLIANCY. |

| 634 SERIES D-SUB CONNECTOR                                                     |                                                                                                                                            | DRAWN: C.B               | DATE: AUG. 01/2018 |       |
|--------------------------------------------------------------------------------|--------------------------------------------------------------------------------------------------------------------------------------------|--------------------------|--------------------|-------|
|                                                                                |                                                                                                                                            | CHECKED:                 | DATE:              |       |
| EDAC INC<br>TORONTO, ONTARIO<br>CANADA<br>YOUR CONNECTION TO QUALITY & SERVICE | ARE THE PROPERTY OF EDACING, AND<br>SHALL NOT BE REPRODUCED, OR COPIED<br>OR USED AS THE BASIS FOR THE<br>MANUFACTURE OR SALE OF APPARATUS | SCALE: (IN C.A.D. 1:1)   | SHEET 1 OF         | 1     |
|                                                                                |                                                                                                                                            | DRAWING NUMBER: 634-044- | 263-042            | ISSUE |
|                                                                                |                                                                                                                                            | PART NUMBER: 634-044-    | 263-042            | 1     |