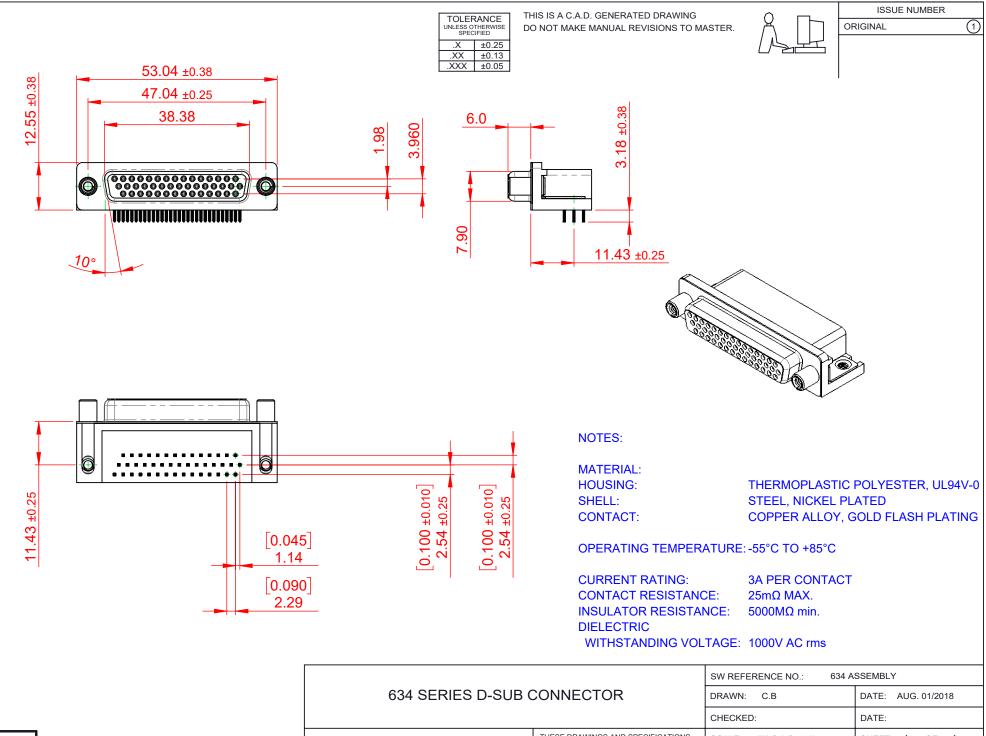

|  | SW REFERENCE NO.: 634 ASSEMBLY  |                    |       |
|--|---------------------------------|--------------------|-------|
|  | DRAWN: C.B                      | DATE: AUG. 01/2018 |       |
|  | CHECKED:                        | DATE:              |       |
|  | SCALE: (IN C.A.D. 1:1)          | SHEET 1 OF         | 1     |
|  | DRAWING NUMBER: 634-044-263-050 |                    | ISSUE |

634-044-263-050

PART NUMBER: