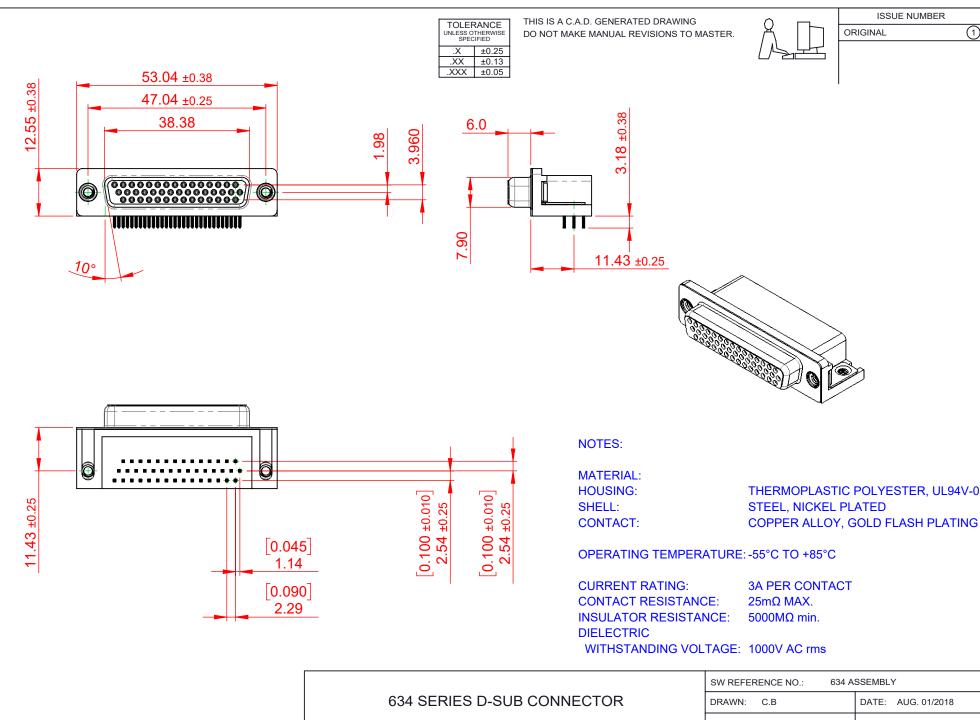

THIS SERIES FULLY CONFORMS TO THE EUROPEAN UNION DIRECTIVES 2011/65/EU FOR RoHS COMPLIANCY.

EDAC INC TORONTO, ONTARIO CANADA

THESE DRAWINGS AND SPECIFICATIONS ARE THE PROPERTY OF EDAC INC..AND SHALL NOT BE REPRODUCED, OR COPIED OR USED AS THE BASIS FOR THE MANUFACTURE OR SALE OF APPARATUS WITHOUT WRITTEN PERMISSION.

| SW REFERENCE NO.: 634 ASSEMBLY |                    |
|--------------------------------|--------------------|
| DRAWN: C.B                     | DATE: AUG. 01/2018 |
| CHECKED:                       | DATE:              |
| SCALE: (IN C.A.D. 1:1)         | SHEET 1 OF 1       |
| DD 4441140 AU HARED            |                    |

**ISSUE** DRAWING NUMBER: 634-044-263-052 PART NUMBER: 634-044-263-052