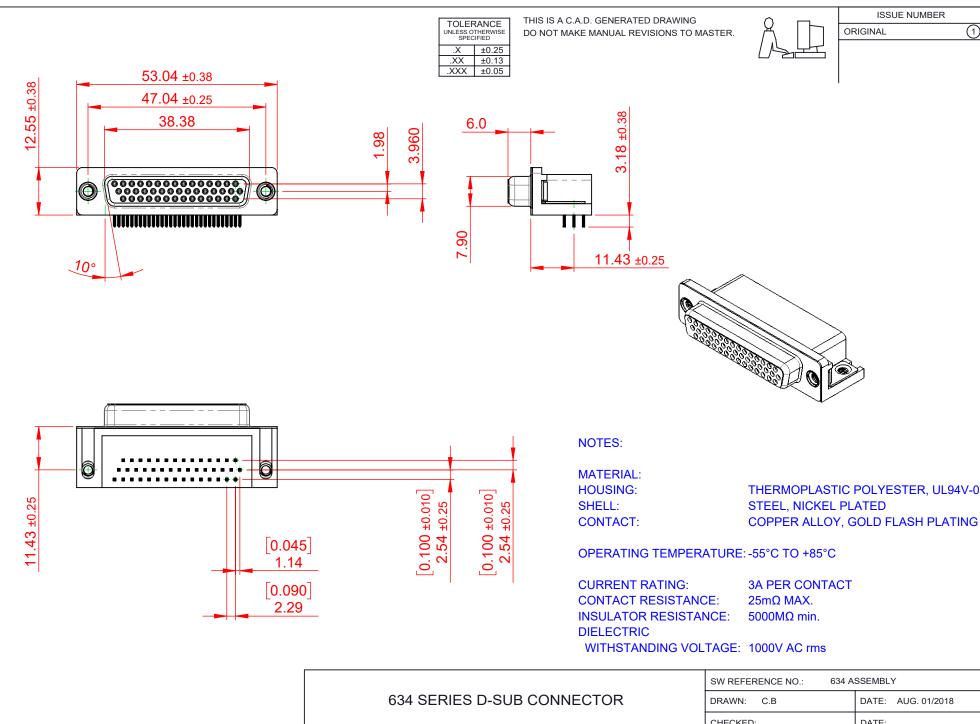

THIS SERIES FULLY CONFORMS TO THE EUROPEAN UNION DIRECTIVES 2011/65/EU FOR RoHS COMPLIANCY.



EDAC INC TORONTO, ONTARIO CANADA

THESE DRAWINGS AND SPECIFICATIONS ARE THE PROPERTY OF EDAC INC..AND SHALL NOT BE REPRODUCED, OR COPIED OR USED AS THE BASIS FOR THE MANUFACTURE OR SALE OF APPARATUS WITHOUT WRITTEN PERMISSION.

| SW REFERENCE NO.: 634 ASSEMBLY |                    |
|--------------------------------|--------------------|
| DRAWN: C.B                     | DATE: AUG. 01/2018 |
| CHECKED:                       | DATE:              |
| SCALE: (IN C.A.D. 1:1)         | SHEET 1 OF 1       |
| DD 414/110 AU IMPED            |                    |

DRAWING NUMBER: 634-044-263-055 ISSUE PART NUMBER: 634-044-263-055