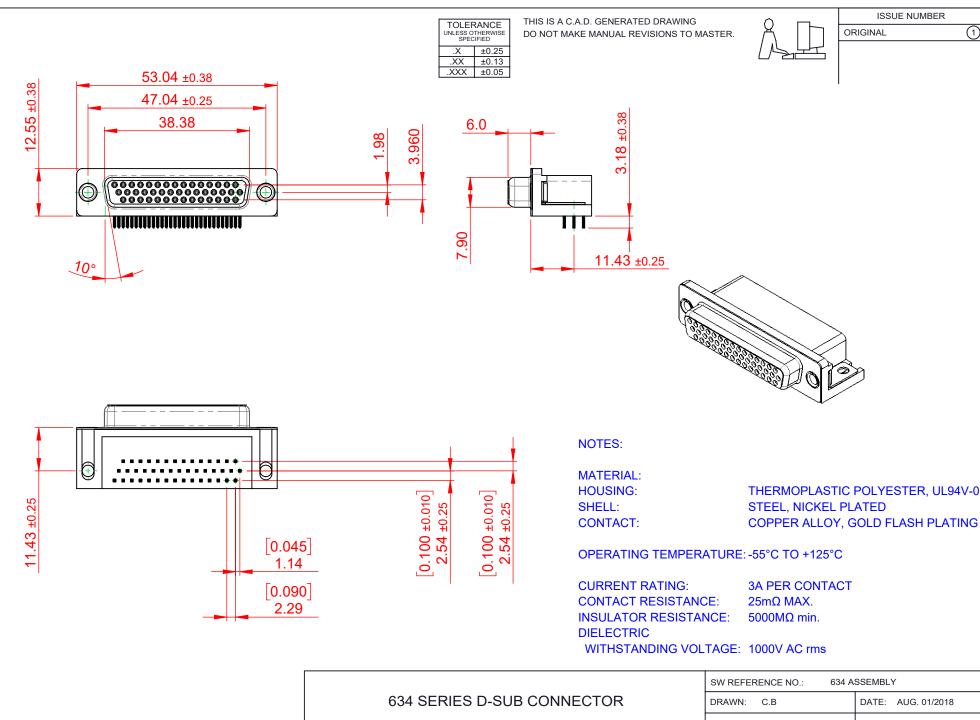

THIS SERIES FULLY CONFORMS TO THE EUROPEAN UNION DIRECTIVES 2011/65/EU FOR RoHS COMPLIANCY.

EDAC INC TORONTO, ONTARIO CANADA

THESE DRAWINGS AND SPECIFICATIONS ARE THE PROPERTY OF EDAC INC..AND SHALL NOT BE REPRODUCED, OR COPIED OR USED AS THE BASIS FOR THE MANUFACTURE OR SALE OF APPARATUS WITHOUT WRITTEN PERMISSION.

| SW REFERENCE NO.: 634 ASSEMBLY |                    |
|--------------------------------|--------------------|
| DRAWN: C.B                     | DATE: AUG. 01/2018 |
| CHECKED:                       | DATE:              |
| SCALE: (IN C.A.D. 1:1)         | SHEET 1 OF 1       |
| DD 414/14/0 AU IMPED           |                    |

DRAWING NUMBER: 634-044-263-511 ISSUE PART NUMBER: 634-044-263-511