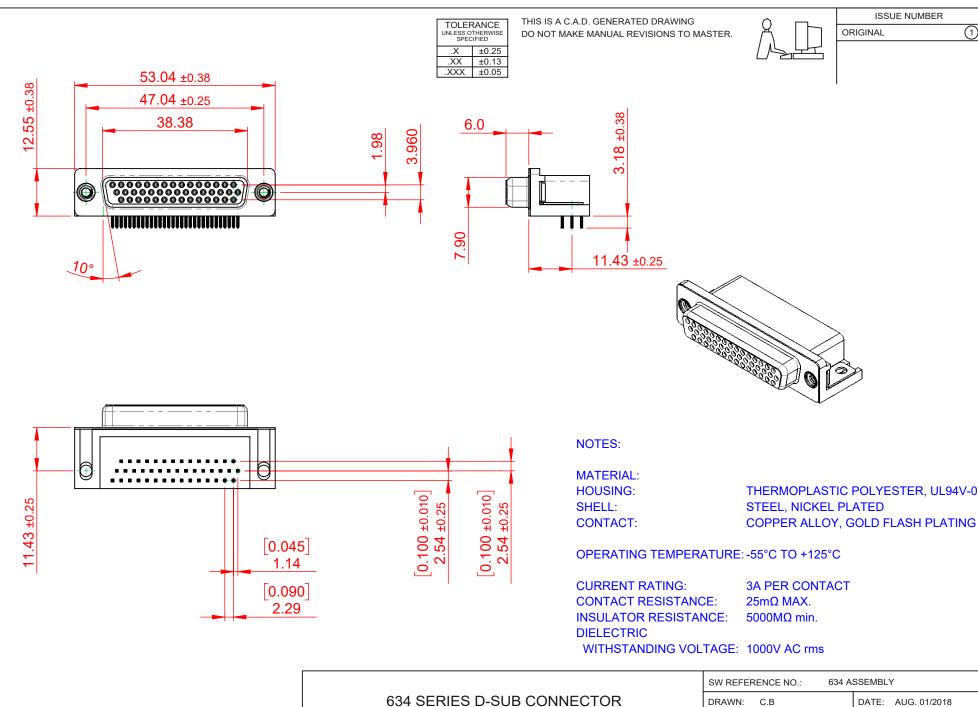

THIS SERIES FULLY CONFORMS TO THE EUROPEAN UNION DIRECTIVES 2011/65/EU FOR RoHS COMPLIANCY.

EDAC INC TORONTO, ONTARIO CANADA

THESE DRAWINGS AND SPECIFICATIONS ARE THE PROPERTY OF EDAC INC..AND SHALL NOT BE REPRODUCED, OR COPIED OR USED AS THE BASIS FOR THE MANUFACTURE OR SALE OF APPARATUS WITHOUT WRITTEN PERMISSION.

| SW REFERENCE NO.: 634 ASSEMBLY |                    |
|--------------------------------|--------------------|
| DRAWN: C.B                     | DATE: AUG. 01/2018 |
| CHECKED:                       | DATE:              |
| SCALE: (IN C.A.D. 1:1)         | SHEET 1 OF 1       |
| DDAMINO NUMBER                 |                    |

DRAWING NUMBER: 634-044-263-512 ISSUE PART NUMBER: 634-044-263-512