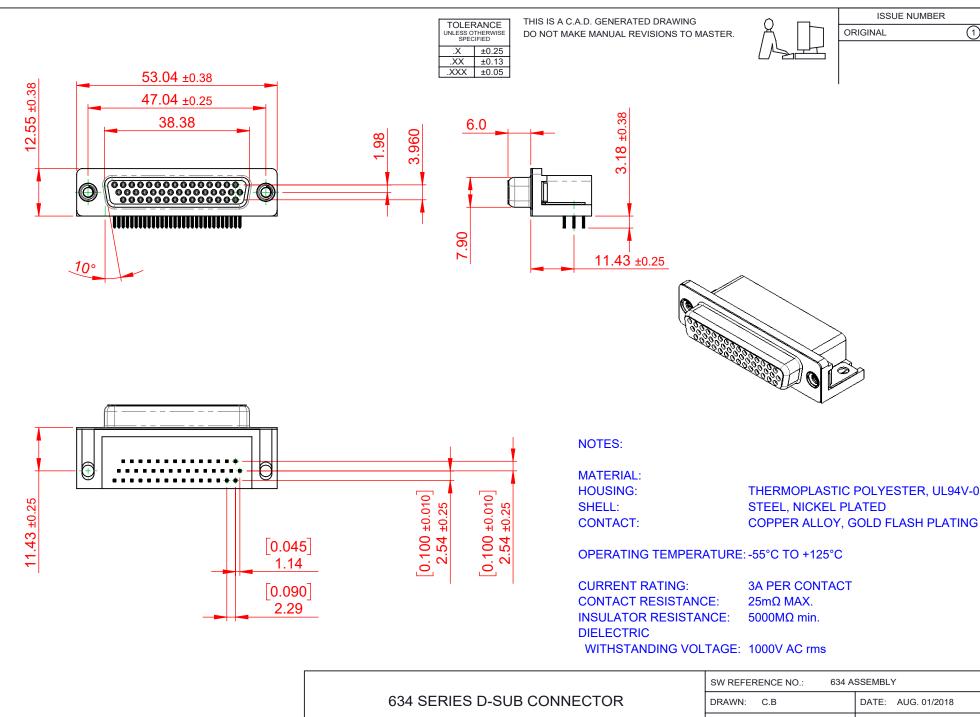

THIS SERIES FULLY CONFORMS TO THE EUROPEAN UNION DIRECTIVES 2011/65/EU FOR RoHS COMPLIANCY. YOUR CONNECTION TO QUALITY & SERVICE

EDAC INC TORONTO, ONTARIO CANADA

THESE DRAWINGS AND SPECIFICATIONS ARE THE PROPERTY OF EDAC INC..AND SHALL NOT BE REPRODUCED, OR COPIED OR USED AS THE BASIS FOR THE MANUFACTURE OR SALE OF APPARATUS WITHOUT WRITTEN PERMISSION.

| SW REFERENCE NO.: 634 ASSEMBLY |                    |
|--------------------------------|--------------------|
| DRAWN: C.B                     | DATE: AUG. 01/2018 |
| CHECKED:                       | DATE:              |
| SCALE: (IN C.A.D. 1:1)         | SHEET 1 OF 1       |
| DD44471041114DED 004 044 6     | 000 545            |

DRAWING NUMBER: 634-044-263-515 ISSUE PART NUMBER: 634-044-263-515