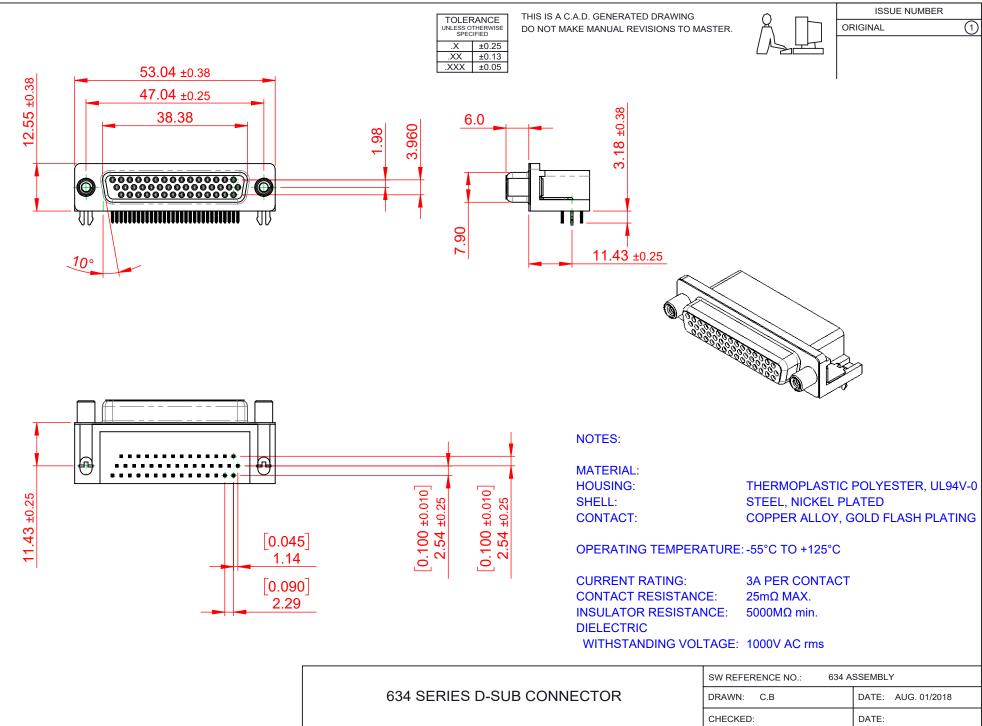

THIS SERIES FULLY CONFORMS TO THE EUROPEAN UNION DIRECTIVES 2011/65/EU FOR RoHS COMPLIANCY.

EDAC INC TORONTO, ONTARIO CANADA

THESE DRAWINGS AND SPECIFICATIONS ARE THE PROPERTY OF EDAC INC..AND SHALL NOT BE REPRODUCED, OR COPIED OR USED AS THE BASIS FOR THE MANUFACTURE OR SALE OF APPARATUS WITHOUT WRITTEN PERMISSION.

|  | SW REFERENCE NO.: 634 ASSEMBLY |                    |
|--|--------------------------------|--------------------|
|  | DRAWN: C.B                     | DATE: AUG. 01/2018 |
|  | CHECKED:                       | DATE:              |
|  | SCALE: (IN C.A.D. 1:1)         | SHEET 1 OF 1       |
|  | DDAM(NO NUMBER COA 044 000 500 |                    |

DRAWING NUMBER: 634-044-263-530 ISSUE PART NUMBER: 634-044-263-530