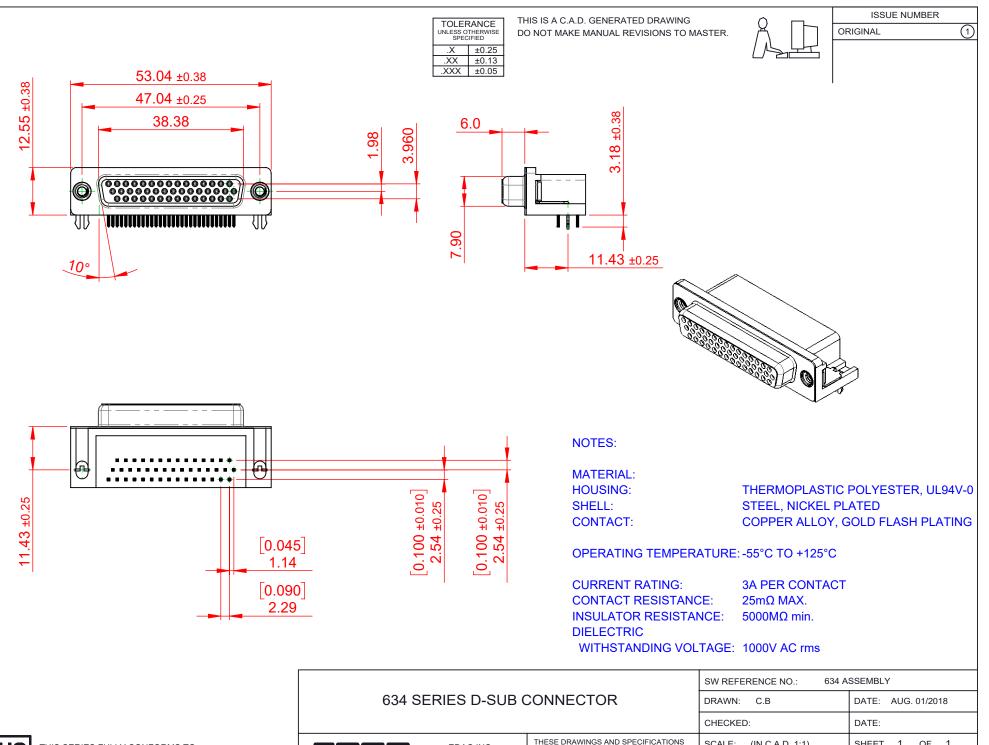

THIS SERIES FULLY CONFORMS TO J THE EUROPEAN UNION DIRECTIVES 2011/65/EU FOR RoHS COMPLIANCY. COMPLIANT

| 634 SERIES D-SUB CONNECTOR                                                     |                                                                                                                                                                                                                | DRAWN: C.B              | DATE: AUG. 01/20 | 018   |
|--------------------------------------------------------------------------------|----------------------------------------------------------------------------------------------------------------------------------------------------------------------------------------------------------------|-------------------------|------------------|-------|
|                                                                                |                                                                                                                                                                                                                | CHECKED:                | DATE:            |       |
| EDAC INC<br>TORONTO, ONTARIO<br>CANADA<br>YOUR CONNECTION TO QUALITY & SERVICE | THESE DRAWINGS AND SPECIFICATIONS<br>ARE THE PROPERTY OF EDAC INC.,AND<br>SHALL NOT BE REPRODUCED,OR COPIED<br>OR USED AS THE BASIS FOR THE<br>MANUFACTURE OR SALE OF APPARATUS<br>WITHOUT WRITTEN PERMISSION. | SCALE: (IN C.A.D. 1:1)  | SHEET 1 OF       | 1     |
|                                                                                |                                                                                                                                                                                                                | DRAWING NUMBER: 634-044 | -263-532         | ISSUE |
|                                                                                |                                                                                                                                                                                                                | PART NUMBER: 634-044    | -263-532         | 1     |