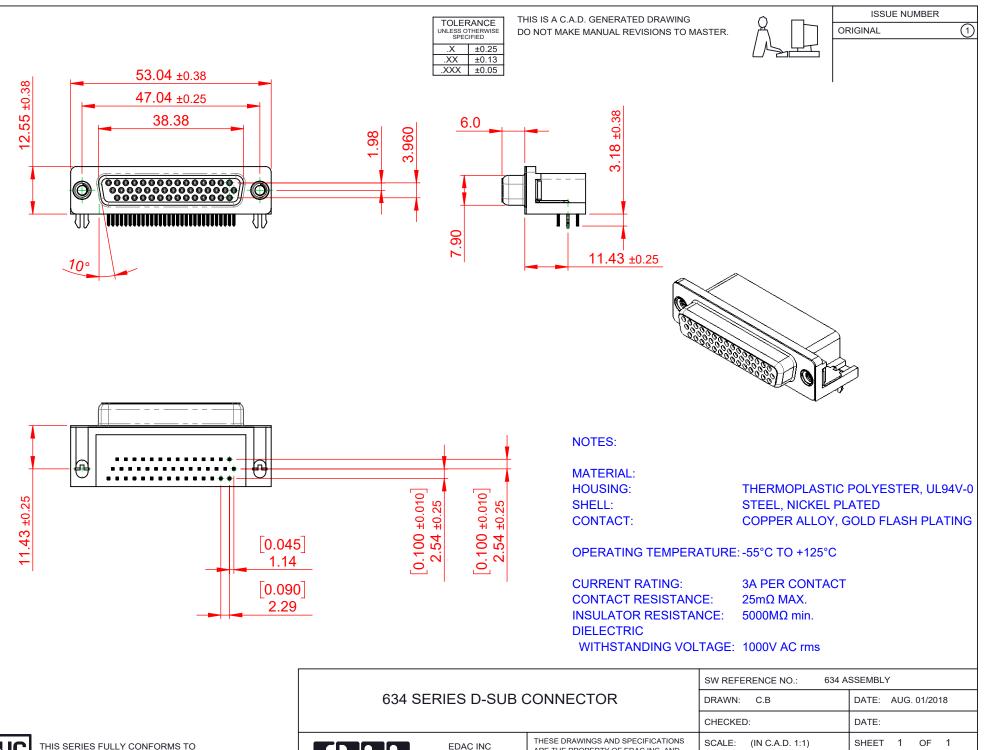

| UC    | THIS SERIES FULLY CONFORMS TO<br>THE EUROPEAN UNION DIRECTIVES |
|-------|----------------------------------------------------------------|
| ПЭ    | THE EUROPEAN UNION DIRECTIVES                                  |
| LIANT | 2011/65/EU FOR RoHS COMPLIANCY.                                |

COMP

| 634 SERIES D-SUB                     | DRAWN: C.B                                                                                                                                                                                                     | DATE: AUG. 01/2018        |            |       |
|--------------------------------------|----------------------------------------------------------------------------------------------------------------------------------------------------------------------------------------------------------------|---------------------------|------------|-------|
|                                      | CHECKED:                                                                                                                                                                                                       | DATE:                     |            |       |
| EDAC INC                             | THESE DRAWINGS AND SPECIFICATIONS<br>ARE THE PROPERTY OF EDAC INC.,AND<br>SHALL NOT BE REPRODUCED,OR COPIED<br>OR USED AS THE BASIS FOR THE<br>MANUFACTURE OR SALE OF APPARATUS<br>WITHOUT WRITTEN PERMISSION. | SCALE: (IN C.A.D. 1:1)    | SHEET 1 OF | 1     |
| TORONTO, ONTARIO<br>CANADA           |                                                                                                                                                                                                                | DRAWING NUMBER: 634-044-2 | 263-535    | ISSUE |
| YOUR CONNECTION TO QUALITY & SERVICE |                                                                                                                                                                                                                | PART NUMBER: 634-044-2    | 263-535    | 1     |